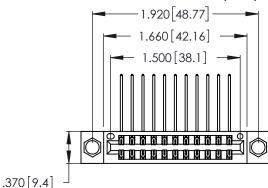

Contact Dimensions:
558-90 Degree Bend (Code 541 Contacts)
See Sheet 2 for Contact Code 555, 556, 558, 559, 560 Dimensions

INSULATOR MATERIAL: THERMOPLASTIC POLYESTER, UL 94V-0 CONTACT MATERIAL; COPPER, NICKEL, TIN ALLOY CA-725

CONTACT PLATING: GOLD ON THE MATING AREA, TIN-LEAD ON THE CONTACT TAILS, NICKEL UNDERPLATE

THIS IS A C.A.D. GENERATED DRAWING DO NOT MAKE MANUAL REVISIONS TO MASTER.

1

| 346/396 SERIES CARD EDGE CONNECTOR |
|------------------------------------|
| PART NUMBER: 346-022-558-204       |