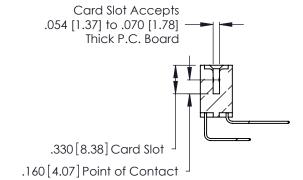

Contact Code 560

INSULATOR MATERIAL: THERMOPLASTIC POLYESTER, UL 94V-0 CONTACT MATERIAL; COPPER, NICKEL, TIN ALLOY CA-725 CONTACT PLATING: GOLD ON THE MATING AREA, TIN-LEAD

ON THE CONTACT TAILS, NICKEL UNDERPLATE

346/396 SERIES CARD EDGE CONNECTOR CONTACT CODE 555,556,558,559,560 DIMENSIONS

YOUR CONNECTION TO QUALITY & SERVICE

**EDAC INC** TORONTO, ONTARIO CANADA

THESE DRAWINGS AND SPECIFICATIONS ARE THE PROPERTY OF EDAC INC.,AND SHALL NOT BE REPRODUCED, OR COPIED OR USED AS THE BASIS FOR THE MANUFACTURE OR SALE OF APPARATUS WITHOUT WRITTEN PERMISSION.