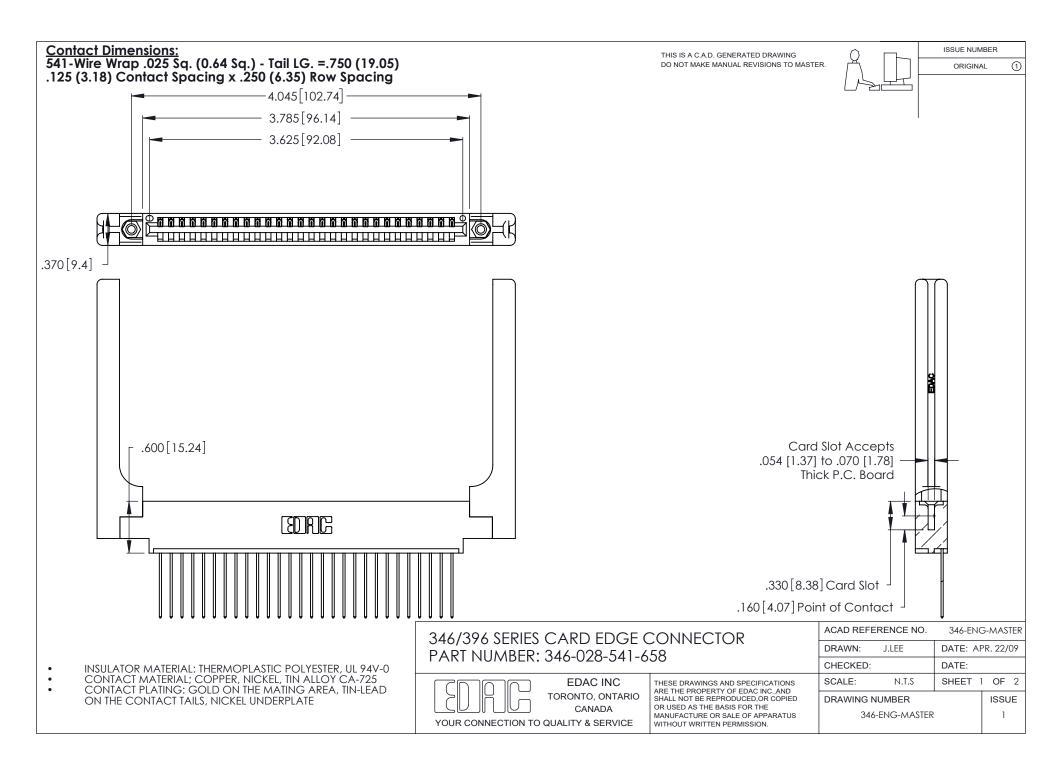

THIS IS A C.A.D. GENERATED DRAWING DO NOT MAKE MANUAL REVISIONS TO MASTER.

ISSUE NUMBER

ORIGINAL

1

**Contact Code 555** 

Contact Code 556

**Contact Code 558** 

**Contact Code 559** 

Contact Code 560

INSULATOR MATERIAL: THERMOPLASTIC POLYESTER, UL 94V-0 CONTACT MATERIAL; COPPER, NICKEL, TIN ALLOY CA-725 CONTACT PLATING: GOLD ON THE MATING AREA, TIN-LEAD ON THE CONTACT TAILS, NICKEL UNDERPLATE

346/396 SERIES CARD EDGE CONNECTOR CONTACT CODE 555,556,558,559,560 DIMENSIONS

YOUR CONNECTION TO QUALITY & SERVICE

**EDAC INC** TORONTO, ONTARIO CANADA

THESE DRAWINGS AND SPECIFICATIONS ARE THE PROPERTY OF EDAC INC.,AND SHALL NOT BE REPRODUCED, OR COPIED OR USED AS THE BASIS FOR THE MANUFACTURE OR SALE OF APPARATUS WITHOUT WRITTEN PERMISSION.