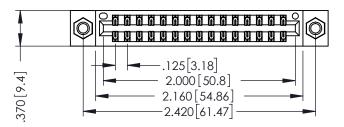

346/396 SERIES CARD EDGE CONNECTOR PART NUMBER: 346-030-540-807

YOUR CONNECTION TO QUALITY & SERVICE

**EDAC INC** TORONTO, ONTARIO CANADA

THESE DRAWINGS AND SPECIFICATIONS ARE THE PROPERTY OF EDAC INC.,AND SHALL NOT BE REPRODUCED,OR COPIED OR USED AS THE BASIS FOR THE MANUFACTURE OR SALE OF APPARATUS WITHOUT WRITTEN PERMISSION.

THIS IS A C.A.D. GENERATED DRAWING DO NOT MAKE MANUAL REVISIONS TO MASTER.

ISSUE NUMBER

ORIGINAL

1

INSULATOR MATERIAL: THERMOPLASTIC POLYESTER, UL 94V-0 CONTACT MATERIAL; COPPER, NICKEL, TIN ALLOY CA-725 CONTACT PLATING: GOLD ON THE MATING AREA, TIN-LEAD ON THE CONTACT TAILS, NICKEL UNDERPLATE