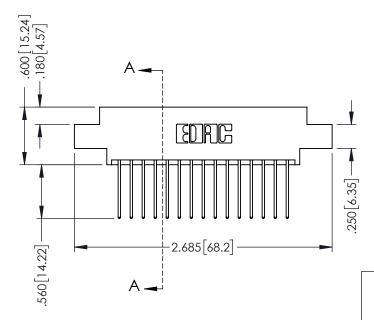

## 346/396 SERIES CARD EDGE CONNECTOR CONTACT CODE 555,556,558,559,560 DIMENSIONS

YOUR CONNECTION TO QUALITY & SERVICE

**EDAC INC** TORONTO, ONTARIO CANADA

THESE DRAWINGS AND SPECIFICATIONS ARE THE PROPERTY OF EDAC INC.,AND SHALL NOT BE REPRODUCED, OR COPIED OR USED AS THE BASIS FOR THE MANUFACTURE OR SALE OF APPARATUS WITHOUT WRITTEN PERMISSION.

## **Contact Code 555**

## **Contact Code 556**

INSULATOR MATERIAL: THERMOPLASTIC POLYESTER, UL 94V-0 CONTACT MATERIAL; COPPER, NICKEL, TIN ALLOY CA-725 CONTACT PLATING: GOLD ON THE MATING AREA, TIN-LEAD

ON THE CONTACT TAILS, NICKEL UNDERPLATE