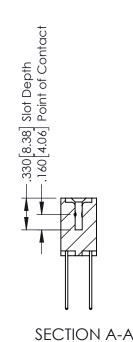

## **Contact Code 555**

## **Contact Code 556**

INSULATOR MATERIAL: THERMOPLASTIC POLYESTER, UL 94V-0 CONTACT MATERIAL; COPPER, NICKEL, TIN ALLOY CA-725 CONTACT PLATING: GOLD ON THE MATING AREA, TIN-LEAD

ON THE CONTACT TAILS, NICKEL UNDERPLATE