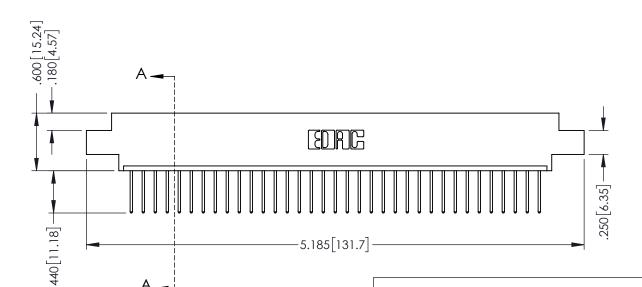

## 346/396 SERIES CARD EDGE CONNECTOR CONTACT CODE 555,556,558,559,560 DIMENSIONS

YOUR CONNECTION TO QUALITY & SERVICE

**EDAC INC** TORONTO, ONTARIO CANADA

THESE DRAWINGS AND SPECIFICATIONS ARE THE PROPERTY OF EDAC INC.,AND SHALL NOT BE REPRODUCED, OR COPIED OR USED AS THE BASIS FOR THE MANUFACTURE OR SALE OF APPARATUS WITHOUT WRITTEN PERMISSION.

|  | ACAD REFERENCE NO. | 346-ENG-MASTER   |  |
|--|--------------------|------------------|--|
|  | DRAWN: J.LEE       | DATE: APR. 22/09 |  |
|  | CHECKED:           | DATE:            |  |
|  | SCALE: 1:1         | SHEET 2 OF 2     |  |
|  | DRAWING NUMBER     | ISSUE            |  |
|  | 346-ENG-MASTER     | 1                |  |