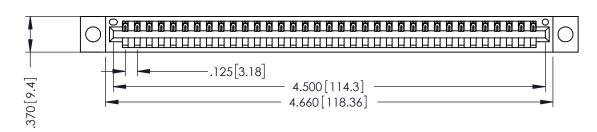

ISSUE NUMBER THIS IS A C.A.D. GENERATED DRAWING DO NOT MAKE MANUAL REVISIONS TO MASTER.

ORIGINAL

1

346/396 SERIES CARD EDGE CONNECTOR PART NUMBER: 346-035-522-604

YOUR CONNECTION TO QUALITY & SERVICE

**EDAC INC** TORONTO, ONTARIO CANADA

THESE DRAWINGS AND SPECIFICATIONS ARE THE PROPERTY OF EDAC INC., AND SHALL NOT BE REPRODUCED,OR COPIED OR USED AS THE BASIS FOR THE MANUFACTURE OR SALE OF APPARATUS WITHOUT WRITTEN PERMISSION.

|  | ACAD REFERENCE NO. |       | 346-ENG-MASTER   |      |
|--|--------------------|-------|------------------|------|
|  | DRAWN:             | J.LEE | DATE: APR. 22/09 |      |
|  | CHECKED:           |       | DATE:            |      |
|  | SCALE:             | 1:1   | SHEET            | OF 2 |
|  | DRAWING NUMBER     |       | ISSUE            |      |
|  | 346-ENG-MASTER     |       |                  | 1    |