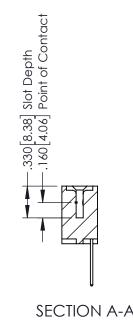

## 346/396 SERIES CARD EDGE CONNECTOR CONTACT CODE 555,556,558,559,560 DIMENSIONS

YOUR CONNECTION TO QUALITY & SERVICE

**EDAC INC** TORONTO, ONTARIO CANADA

THESE DRAWINGS AND SPECIFICATIONS ARE THE PROPERTY OF EDAC INC.,AND SHALL NOT BE REPRODUCED, OR COPIED OR USED AS THE BASIS FOR THE MANUFACTURE OR SALE OF APPARATUS WITHOUT WRITTEN PERMISSION.

|  | ACAD REFERENCE NO. | 346-ENG-MASTER   |  |
|--|--------------------|------------------|--|
|  | DRAWN: J.LEE       | DATE: APR. 22/09 |  |
|  | CHECKED:           | DATE:            |  |
|  | SCALE: 1:1         | SHEET 2 OF 2     |  |
|  | DRAWING NUMBER     | ISSUE            |  |
|  | 346-ENG-MASTER     | 1                |  |