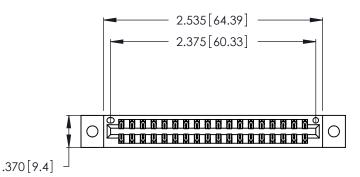

<u>Contact Dimensions:</u>
541-Wire Wrap .025 Sq. (0.64 Sq.) - Tail LG. =.750 (19.05)
.125 (3.18) Contact Spacing x .250 (6.35) Row Spacing

- INSULATOR MATERIAL: THERMOPLASTIC POLYESTER, UL 94V-0 CONTACT MATERIAL; COPPER, NICKEL, TIN ALLOY CA-725
- CONTACT PLATING: GOLD ON THE MATING AREA, TIN-LEAD ON THE CONTACT TAILS, NICKEL UNDERPLATE

THIS IS A C.A.D. GENERATED DRAWING DO NOT MAKE MANUAL REVISIONS TO MASTER.

1

| 346/396 SERIES CARD EDGE CONNECTOR |
|------------------------------------|
| PART NUMBER: 346-036-541-802       |

**EDAC INC** TORONTO, ONTARIO CANADA