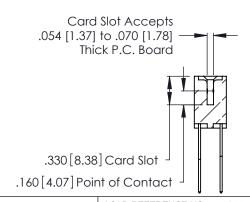

THIS IS A C.A.D. GENERATED DRAWING DO NOT MAKE MANUAL REVISIONS TO MASTER.

ISSUE NUMBER

ORIGINAL

1

**Contact Code 555** 

Contact Code 556

**Contact Code 558** 

**Contact Code 559** 

**Contact Code 560** 

INSULATOR MATERIAL: THERMOPLASTIC POLYESTER, UL 94V-0 CONTACT MATERIAL; COPPER, NICKEL, TIN ALLOY CA-725 CONTACT PLATING: GOLD ON THE MATING AREA, TIN-LEAD

ON THE CONTACT TAILS, NICKEL UNDERPLATE

346/396 SERIES CARD EDGE CONNECTOR CONTACT CODE 555,556,558,559,560 DIMENSIONS

YOUR CONNECTION TO QUALITY & SERVICE

**EDAC INC** TORONTO, ONTARIO CANADA

THESE DRAWINGS AND SPECIFICATIONS ARE THE PROPERTY OF EDAC INC.,AND SHALL NOT BE REPRODUCED, OR COPIED OR USED AS THE BASIS FOR THE MANUFACTURE OR SALE OF APPARATUS WITHOUT WRITTEN PERMISSION.