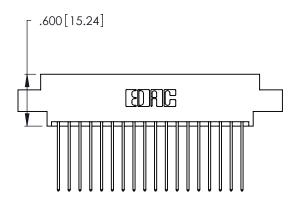

<u>Contact Dimensions:</u>
541-Wire Wrap .025 Sq. (0.64 Sq.) - Tail LG. =.750 (19.05)
.125 (3.18) Contact Spacing x .250 (6.35) Row Spacing

- INSULATOR MATERIAL: THERMOPLASTIC POLYESTER, UL 94V-0 CONTACT MATERIAL; COPPER, NICKEL, TIN ALLOY CA-725
- CONTACT PLATING: GOLD ON THE MATING AREA, TIN-LEAD ON THE CONTACT TAILS, NICKEL UNDERPLATE

THIS IS A C.A.D. GENERATED DRAWING DO NOT MAKE MANUAL REVISIONS TO MASTER.

1

| 346/396 SERIES CARD EDGE CONNECTOR |
|------------------------------------|
| PART NUMBER: 346-036-541-802       |

**EDAC INC** TORONTO, ONTARIO CANADA