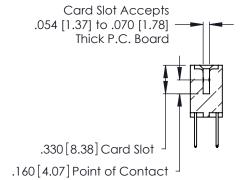

THIS IS A C.A.D. GENERATED DRAWING DO NOT MAKE MANUAL REVISIONS TO MASTER.

ISSUE NUMBER

ORIGINAL

1

**Contact Code 555** 

Contact Code 556

**Contact Code 558** 

**Contact Code 559** 

Contact Code 560

INSULATOR MATERIAL: THERMOPLASTIC POLYESTER, UL 94V-0 CONTACT MATERIAL; COPPER, NICKEL, TIN ALLOY CA-725 CONTACT PLATING: GOLD ON THE MATING AREA, TIN-LEAD

ON THE CONTACT TAILS, NICKEL UNDERPLATE

346/396 SERIES CARD EDGE CONNECTOR CONTACT CODE 555,556,558,559,560 DIMENSIONS

YOUR CONNECTION TO QUALITY & SERVICE

**EDAC INC** TORONTO, ONTARIO CANADA

THESE DRAWINGS AND SPECIFICATIONS ARE THE PROPERTY OF EDAC INC.,AND SHALL NOT BE REPRODUCED, OR COPIED OR USED AS THE BASIS FOR THE MANUFACTURE OR SALE OF APPARATUS WITHOUT WRITTEN PERMISSION.