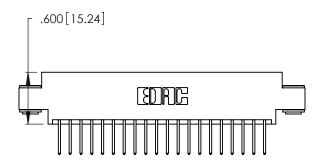

THIS IS A C.A.D. GENERATED DRAWING DO NOT MAKE MANUAL REVISIONS TO MASTER.

346/396 SERIES CARD EDGE CONNECTOR PART NUMBER: 346-040-526-803

**EDAC INC** TORONTO, ONTARIO CANADA

THESE DRAWINGS AND SPECIFICATIONS ARE THE PROPERTY OF EDAC INC.,AND SHALL NOT BE REPRODUCED, OR COPIED OR USED AS THE BASIS FOR THE MANUFACTURE OR SALE OF APPARATUS WITHOUT WRITTEN PERMISSION.

<u>Contact Dimensions:</u>
526-P.C. Tail .018 Sq. (0.46 Sq.) - Tail LG. =.350 (8.89)
.125 (3.18) Contact Spacing x .250 (6.35) Row Spacing

- INSULATOR MATERIAL: THERMOPLASTIC POLYESTER, UL 94V-0 CONTACT MATERIAL; COPPER, NICKEL, TIN ALLOY CA-725
- CONTACT PLATING: GOLD ON THE MATING AREA, TIN-LEAD ON THE CONTACT TAILS, NICKEL UNDERPLATE