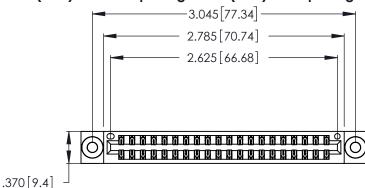

<u>Contact Dimensions:</u>
526-P.C. Tail .018 Sq. (0.46 Sq.) - Tail LG. =.350 (8.89)
.125 (3.18) Contact Spacing x .250 (6.35) Row Spacing

- INSULATOR MATERIAL: THERMOPLASTIC POLYESTER, UL 94V-0 CONTACT MATERIAL; COPPER, NICKEL, TIN ALLOY CA-725
- CONTACT PLATING: GOLD ON THE MATING AREA, TIN-LEAD ON THE CONTACT TAILS, NICKEL UNDERPLATE

THIS IS A C.A.D. GENERATED DRAWING DO NOT MAKE MANUAL REVISIONS TO MASTER.

346/396 SERIES CARD EDGE CONNECTOR PART NUMBER: 346-040-526-803

**EDAC INC** TORONTO, ONTARIO CANADA

THESE DRAWINGS AND SPECIFICATIONS ARE THE PROPERTY OF EDAC INC.,AND SHALL NOT BE REPRODUCED, OR COPIED OR USED AS THE BASIS FOR THE MANUFACTURE OR SALE OF APPARATUS WITHOUT WRITTEN PERMISSION.