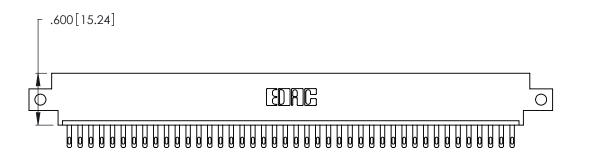

THIS IS A C.A.D. GENERATED DRAWING DO NOT MAKE MANUAL REVISIONS TO MASTER.

ISSUE NUMBER

ORIGINAL

1

**Contact Code 555** 

Contact Code 556

**Contact Code 558** 

**Contact Code 559** 

**Contact Code 560** 

INSULATOR MATERIAL: THERMOPLASTIC POLYESTER, UL 94V-0 CONTACT MATERIAL; COPPER, NICKEL, TIN ALLOY CA-725 CONTACT PLATING: GOLD ON THE MATING AREA, TIN-LEAD

ON THE CONTACT TAILS, NICKEL UNDERPLATE

346/396 SERIES CARD EDGE CONNECTOR CONTACT CODE 555,556,558,559,560 DIMENSIONS

YOUR CONNECTION TO QUALITY & SERVICE

**EDAC INC** TORONTO, ONTARIO CANADA

THESE DRAWINGS AND SPECIFICATIONS ARE THE PROPERTY OF EDAC INC.,AND SHALL NOT BE REPRODUCED, OR COPIED OR USED AS THE BASIS FOR THE MANUFACTURE OR SALE OF APPARATUS WITHOUT WRITTEN PERMISSION.