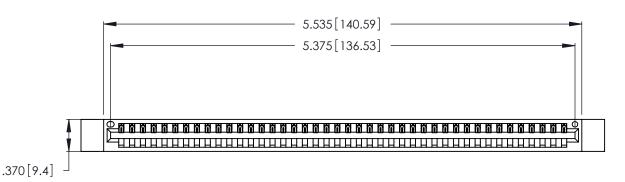

Contact Dimensions: 500-Wire Hole .050x.025 (1.27x0.64) - Tail LG. =.260 (6.60) .125 (3.18) Contact Spacing x .250 (6.35) Row Spacing

THIS IS A C.A.D. GENERATED DRAWING DO NOT MAKE MANUAL REVISIONS TO MASTER.

ISSUE NUMBER

ORIGINAL

1

Card Slot Accepts .054 [1.37] to .070 [1.78] Thick P.C. Board .330 [8.38] Card Slot .160 [4.07] Point of Contact

- INSULATOR MATERIAL: THERMOPLASTIC POLYESTER, UL 94V-0 CONTACT MATERIAL; COPPER, NICKEL, TIN ALLOY CA-725
- CONTACT PLATING: GOLD ON THE MATING AREA, TIN-LEAD ON THE CONTACT TAILS, NICKEL UNDERPLATE

| 346/396 SERIES CARD EDGE CONNECTO | k |
|-----------------------------------|---|
| PART NUMBER: 346-042-500-612      |   |

YOUR CONNECTION TO QUALITY & SERVICE

**EDAC INC** TORONTO, ONTARIO CANADA

THESE DRAWINGS AND SPECIFICATIONS ARE THE PROPERTY OF EDAC INC.,AND SHALL NOT BE REPRODUCED, OR COPIED OR USED AS THE BASIS FOR THE MANUFACTURE OR SALE OF APPARATUS WITHOUT WRITTEN PERMISSION.