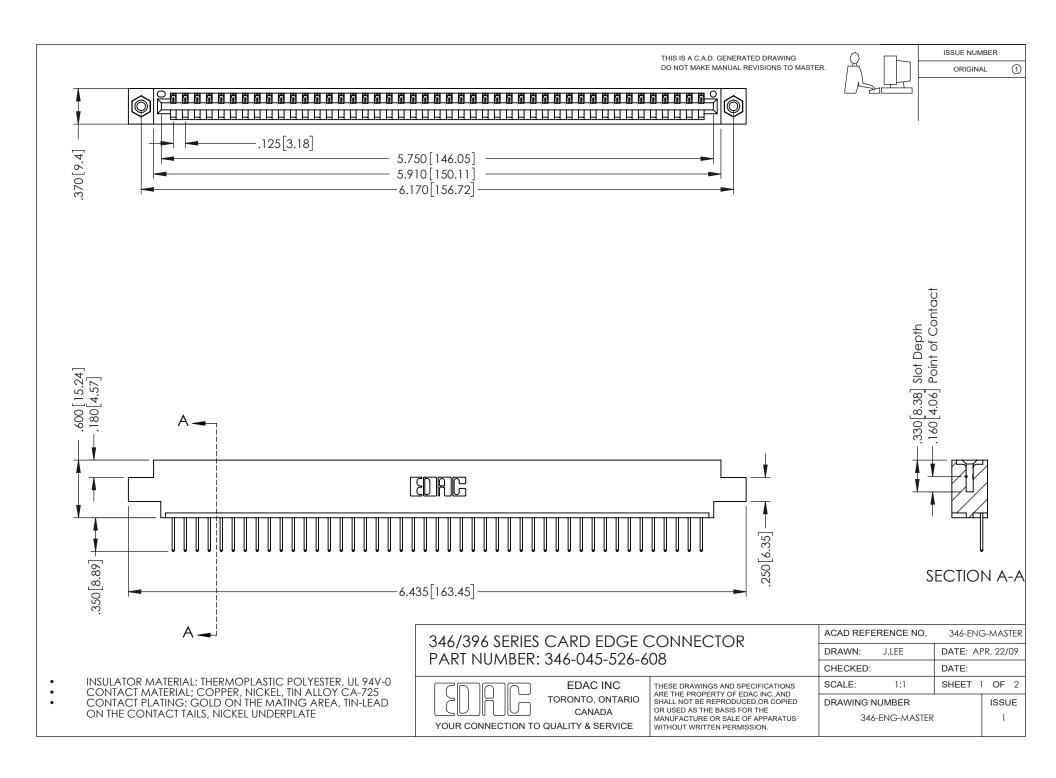

## **Contact Code 556**

INSULATOR MATERIAL: THERMOPLASTIC POLYESTER, UL 94V-0 CONTACT MATERIAL; COPPER, NICKEL, TIN ALLOY CA-725 CONTACT PLATING: GOLD ON THE MATING AREA, TIN-LEAD

ON THE CONTACT TAILS, NICKEL UNDERPLATE

## 346/396 SERIES CARD EDGE CONNECTOR CONTACT CODE 555,556,558,559,560 DIMENSIONS

YOUR CONNECTION TO QUALITY & SERVICE

**EDAC INC** TORONTO, ONTARIO CANADA

THESE DRAWINGS AND SPECIFICATIONS ARE THE PROPERTY OF EDAC INC.,AND SHALL NOT BE REPRODUCED, OR COPIED OR USED AS THE BASIS FOR THE MANUFACTURE OR SALE OF APPARATUS WITHOUT WRITTEN PERMISSION.