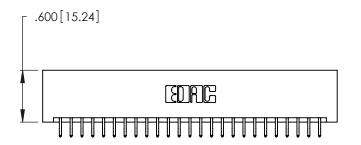

<u>Contact Dimensions:</u>
556-Extender Board Bend (Code 520 Contacts)
See Sheet 2 for Contact Code 555, 556, 558, 559, 560 Dimensions

Card Slot Accepts .054 [1.37] to .070 [1.78] Thick P.C. Board .330 [8.38] Card Slot

.160 [4.07] Point of Contact

INSULATOR MATERIAL: THERMOPLASTIC POLYESTER, UL 94V-0 CONTACT MATERIAL; COPPER, NICKEL, TIN ALLOY CA-725

CONTACT PLATING: GOLD ON THE MATING AREA, TIN-LEAD ON THE CONTACT TAILS, NICKEL UNDERPLATE

346/396 SERIES CARD EDGE CONNECTOR PART NUMBER: 346-050-556-201

YOUR CONNECTION TO QUALITY & SERVICE

**EDAC INC** TORONTO, ONTARIO CANADA

THESE DRAWINGS AND SPECIFICATIONS ARE THE PROPERTY OF EDAC INC.,AND SHALL NOT BE REPRODUCED, OR COPIED OR USED AS THE BASIS FOR THE MANUFACTURE OR SALE OF APPARATUS WITHOUT WRITTEN PERMISSION.