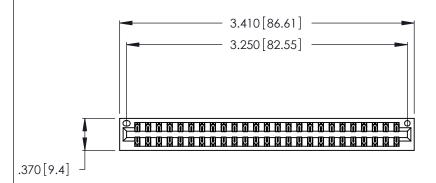

<u>Contact Dimensions:</u>
556-Extender Board Bend (Code 520 Contacts)
See Sheet 2 for Contact Code 555, 556, 558, 559, 560 Dimensions

Card Slot Accepts .054 [1.37] to .070 [1.78] Thick P.C. Board .330 [8.38] Card Slot

.160 [4.07] Point of Contact

INSULATOR MATERIAL: THERMOPLASTIC POLYESTER, UL 94V-0 CONTACT MATERIAL; COPPER, NICKEL, TIN ALLOY CA-725

CONTACT PLATING: GOLD ON THE MATING AREA, TIN-LEAD ON THE CONTACT TAILS, NICKEL UNDERPLATE

346/396 SERIES CARD EDGE CONNECTOR PART NUMBER: 346-050-556-201

YOUR CONNECTION TO QUALITY & SERVICE

**EDAC INC** TORONTO, ONTARIO CANADA

THESE DRAWINGS AND SPECIFICATIONS ARE THE PROPERTY OF EDAC INC.,AND SHALL NOT BE REPRODUCED, OR COPIED OR USED AS THE BASIS FOR THE MANUFACTURE OR SALE OF APPARATUS WITHOUT WRITTEN PERMISSION.