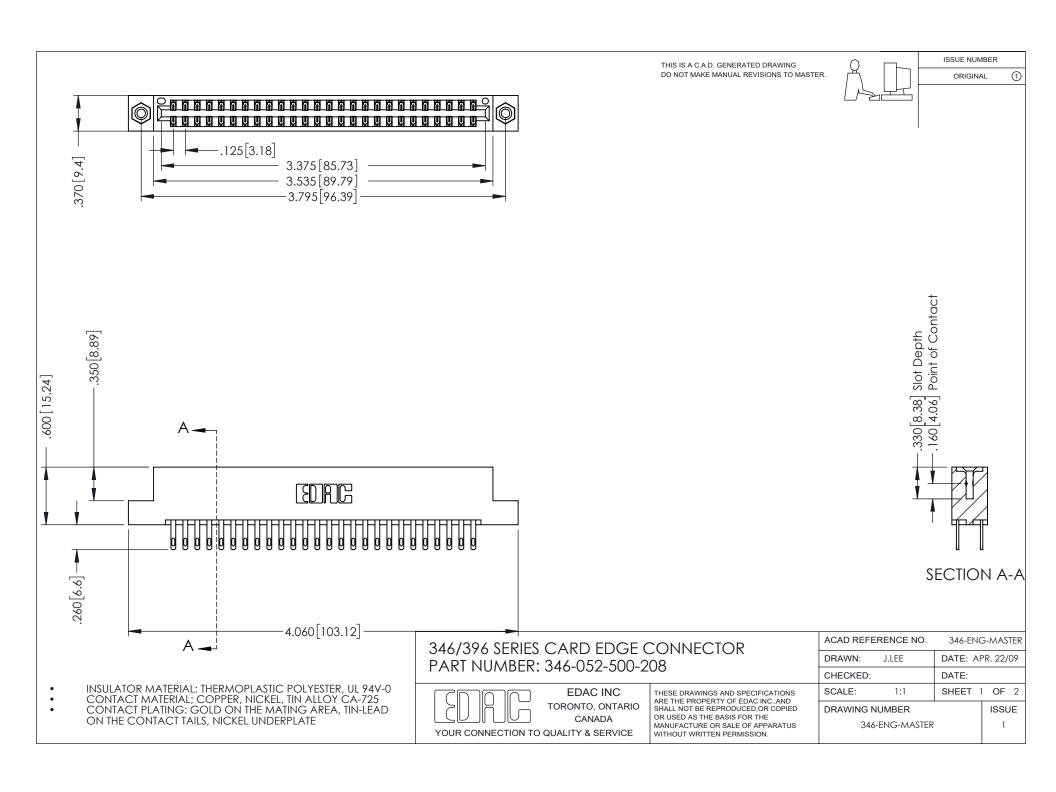

THIS IS A C.A.D. GENERATED DRAWING DO NOT MAKE MANUAL REVISIONS TO MASTER.

ORIGINAL 1

ISSUE NUMBER

**Contact Code 555** 

**Contact Code 556** 

INSULATOR MATERIAL: THERMOPLASTIC POLYESTER, UL 94V-0 CONTACT MATERIAL; COPPER, NICKEL, TIN ALLOY CA-725 CONTACT PLATING: GOLD ON THE MATING AREA, TIN-LEAD

ON THE CONTACT TAILS, NICKEL UNDERPLATE

## 346/396 SERIES CARD EDGE CONNECTOR CONTACT CODE 555,556,558,559,560 DIMENSIONS

YOUR CONNECTION TO QUALITY & SERVICE

**EDAC INC** TORONTO, ONTARIO CANADA

THESE DRAWINGS AND SPECIFICATIONS ARE THE PROPERTY OF EDAC INC.,AND SHALL NOT BE REPRODUCED, OR COPIED OR USED AS THE BASIS FOR THE MANUFACTURE OR SALE OF APPARATUS WITHOUT WRITTEN PERMISSION.

|   | ACAD REFERENCE NO. | 346-ENG-MASTER   |
|---|--------------------|------------------|
|   | DRAWN: J.LEE       | DATE: APR. 22/09 |
| ) | CHECKED:           | DATE:            |
|   | SCALE: 1:1         | SHEET 2 OF 2     |
|   | DRAWING NUMBER     | ISSUE            |
|   | 346-ENG-MASTER     | 1                |