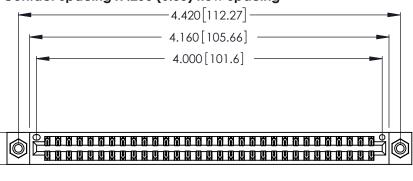

<u>Contact Dimensions:</u>
526-P.C. Tail .018 Sq. (0.46 Sq.) - Tail LG. =.350 (8.89)
.125 (3.18) Contact Spacing x .250 (6.35) Row Spacing

.370 [9.4]

THIS IS A C.A.D. GENERATED DRAWING DO NOT MAKE MANUAL REVISIONS TO MASTER.

Card Slot Accepts .054 [1.37] to .070 [1.78] Thick P.C. Board .330 [8.38] Card Slot .160 [4.07] Point of Contact

INSULATOR MATERIAL: THERMOPLASTIC POLYESTER, UL 94V-0 CONTACT MATERIAL; COPPER, NICKEL, TIN ALLOY CA-725

CONTACT PLATING: GOLD ON THE MATING AREA, TIN-LEAD ON THE CONTACT TAILS, NICKEL UNDERPLATE

346/396 SERIES CARD EDGE CONNECTOR PART NUMBER: 346-062-526-808

**EDAC INC** TORONTO, ONTARIO CANADA

THESE DRAWINGS AND SPECIFICATIONS ARE THE PROPERTY OF EDAC INC., AND SHALL NOT BE REPRODUCED, OR COPIED OR USED AS THE BASIS FOR THE MANUFACTURE OR SALE OF APPARATUS WITHOUT WRITTEN PERMISSION.