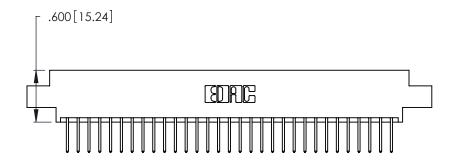

<u>Contact Dimensions:</u>
526-P.C. Tail .018 Sq. (0.46 Sq.) - Tail LG. =.350 (8.89)
.125 (3.18) Contact Spacing x .250 (6.35) Row Spacing

.370 [9.4]

THIS IS A C.A.D. GENERATED DRAWING DO NOT MAKE MANUAL REVISIONS TO MASTER.

Card Slot Accepts .054 [1.37] to .070 [1.78] Thick P.C. Board .330 [8.38] Card Slot .160 [4.07] Point of Contact

INSULATOR MATERIAL: THERMOPLASTIC POLYESTER, UL 94V-0 CONTACT MATERIAL; COPPER, NICKEL, TIN ALLOY CA-725

CONTACT PLATING: GOLD ON THE MATING AREA, TIN-LEAD ON THE CONTACT TAILS, NICKEL UNDERPLATE

346/396 SERIES CARD EDGE CONNECTOR PART NUMBER: 346-062-526-808

**EDAC INC** TORONTO, ONTARIO CANADA

THESE DRAWINGS AND SPECIFICATIONS ARE THE PROPERTY OF EDAC INC., AND SHALL NOT BE REPRODUCED, OR COPIED OR USED AS THE BASIS FOR THE MANUFACTURE OR SALE OF APPARATUS WITHOUT WRITTEN PERMISSION.

346/396 SERIES CARD EDGE CONNECTOR CONTACT CODE 555,556,558,559,560 DIMENSIONS

YOUR CONNECTION TO QUALITY & SERVICE

**EDAC INC** TORONTO, ONTARIO CANADA

THESE DRAWINGS AND SPECIFICATIONS ARE THE PROPERTY OF EDAC INC.,AND SHALL NOT BE REPRODUCED, OR COPIED OR USED AS THE BASIS FOR THE MANUFACTURE OR SALE OF APPARATUS WITHOUT WRITTEN PERMISSION.