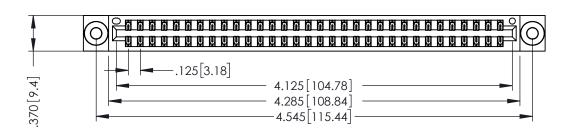

THIS IS A C.A.D. GENERATED DRAWING DO NOT MAKE MANUAL REVISIONS TO MASTER.

1

346-ENG-MASTER

EDAC 250 [6.35] 4.810[122.17] 560[14.22]

INSULATOR MATERIAL: THERMOPLASTIC POLYESTER, UL 94V-0 CONTACT MATERIAL; COPPER, NICKEL, TIN ALLOY CA-725 CONTACT PLATING: GOLD ON THE MATING AREA, TIN-LEAD ON THE CONTACT TAILS, NICKEL UNDERPLATE

346/396 SERIES CARD EDGE CONNECTOR PART NUMBER: 346-064-540-803

YOUR CONNECTION TO QUALITY & SERVICE

**EDAC INC** TORONTO, ONTARIO CANADA

THESE DRAWINGS AND SPECIFICATIONS ARE THE PROPERTY OF EDAC INC., AND SHALL NOT BE REPRODUCED,OR COPIED OR USED AS THE BASIS FOR THE MANUFACTURE OR SALE OF APPARATUS WITHOUT WRITTEN PERMISSION.