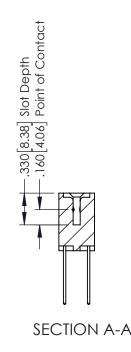

THIS IS A C.A.D. GENERATED DRAWING DO NOT MAKE MANUAL REVISIONS TO MASTER.

1

346-ENG-MASTER

EDAC 250 [6.35] 4.810[122.17] 560[14.22]

INSULATOR MATERIAL: THERMOPLASTIC POLYESTER, UL 94V-0 CONTACT MATERIAL; COPPER, NICKEL, TIN ALLOY CA-725 CONTACT PLATING: GOLD ON THE MATING AREA, TIN-LEAD ON THE CONTACT TAILS, NICKEL UNDERPLATE

346/396 SERIES CARD EDGE CONNECTOR PART NUMBER: 346-064-540-803

YOUR CONNECTION TO QUALITY & SERVICE

**EDAC INC** TORONTO, ONTARIO CANADA

THESE DRAWINGS AND SPECIFICATIONS ARE THE PROPERTY OF EDAC INC., AND SHALL NOT BE REPRODUCED,OR COPIED OR USED AS THE BASIS FOR THE MANUFACTURE OR SALE OF APPARATUS WITHOUT WRITTEN PERMISSION.