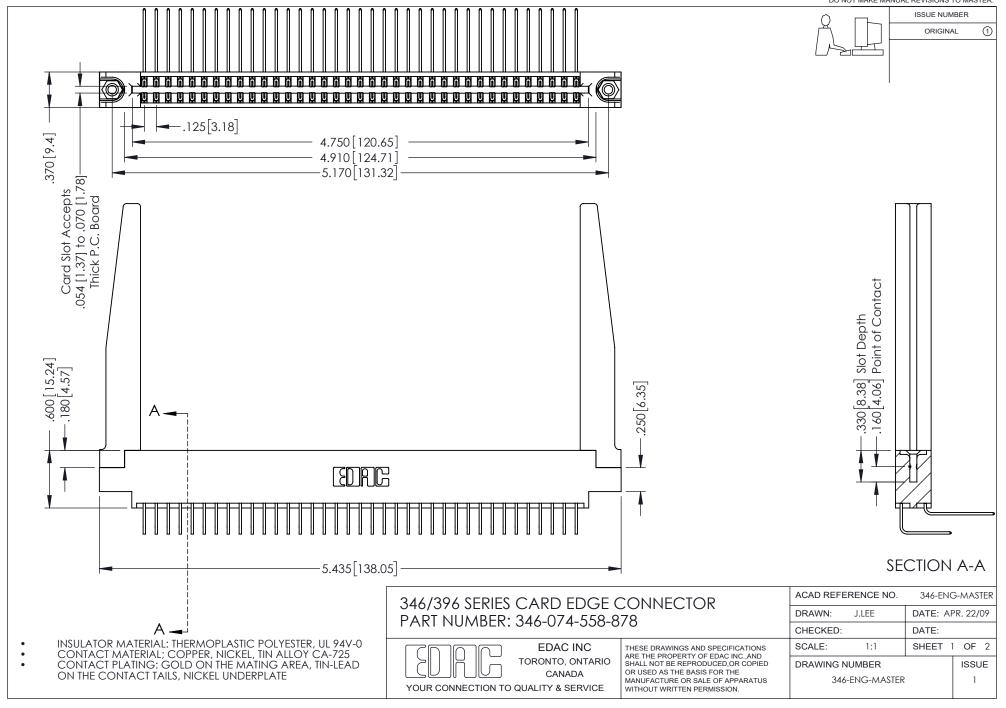

## **Contact Code 556**

INSULATOR MATERIAL: THERMOPLASTIC POLYESTER, UL 94V-0 CONTACT MATERIAL; COPPER, NICKEL, TIN ALLOY CA-725 CONTACT PLATING: GOLD ON THE MATING AREA, TIN-LEAD

ON THE CONTACT TAILS, NICKEL UNDERPLATE

## 346/396 SERIES CARD EDGE CONNECTOR CONTACT CODE 555,556,558,559,560 DIMENSIONS

YOUR CONNECTION TO QUALITY & SERVICE

**EDAC INC** TORONTO, ONTARIO CANADA

THESE DRAWINGS AND SPECIFICATIONS ARE THE PROPERTY OF EDAC INC.,AND SHALL NOT BE REPRODUCED, OR COPIED OR USED AS THE BASIS FOR THE MANUFACTURE OR SALE OF APPARATUS WITHOUT WRITTEN PERMISSION.