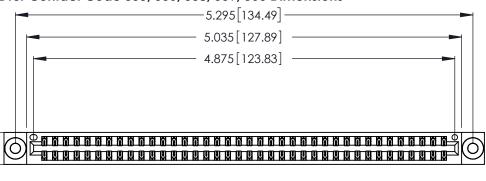

346/396 SERIES CARD EDGE CONNECTOR CONTACT CODE 555,556,558,559,560 DIMENSIONS

YOUR CONNECTION TO QUALITY & SERVICE

**EDAC INC** TORONTO, ONTARIO CANADA

THESE DRAWINGS AND SPECIFICATIONS ARE THE PROPERTY OF EDAC INC.,AND SHALL NOT BE REPRODUCED, OR COPIED OR USED AS THE BASIS FOR THE MANUFACTURE OR SALE OF APPARATUS WITHOUT WRITTEN PERMISSION.

Contact Dimensions:
560-Extender Board Bend (Code 523 Contacts)
See Sheet 2 for Contact Code 555, 556, 558, 559, 560 Dimensions

.370 [9.4]

THIS IS A C.A.D. GENERATED DRAWING DO NOT MAKE MANUAL REVISIONS TO MASTER.