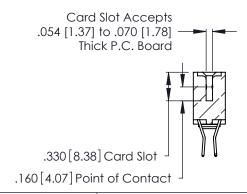

Contact Code 560

INSULATOR MATERIAL: THERMOPLASTIC POLYESTER, UL 94V-0 CONTACT MATERIAL; COPPER, NICKEL, TIN ALLOY CA-725 CONTACT PLATING: GOLD ON THE MATING AREA, TIN-LEAD

ON THE CONTACT TAILS, NICKEL UNDERPLATE

INSULATOR MATERIAL: THERMOPLASTIC POLYESTER, UL 94V-0 CONTACT MATERIAL; COPPER, NICKEL, TIN ALLOY CA-725

CONTACT PLATING: GOLD ON THE MATING AREA, TIN-LEAD ON THE CONTACT TAILS, NICKEL UNDERPLATE

| 346/396 SERIES CARD EDGE CONNECTOR |
|------------------------------------|
| PART NUMBER: 346-076-560-203       |