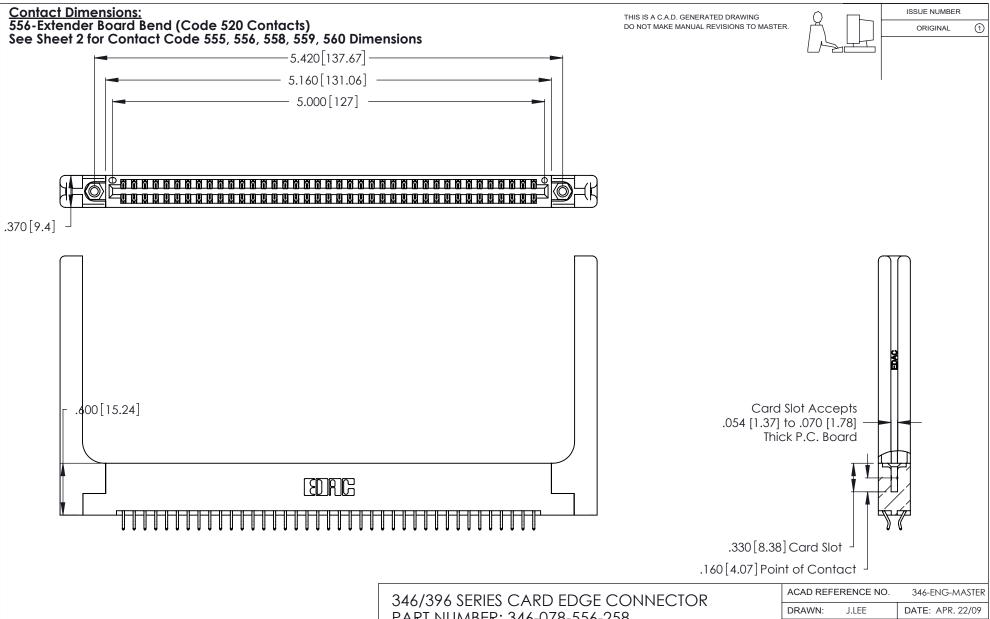

- INSULATOR MATERIAL: THERMOPLASTIC POLYESTER, UL 94V-0 CONTACT MATERIAL; COPPER, NICKEL, TIN ALLOY CA-725
- CONTACT PLATING: GOLD ON THE MATING AREA, TIN-LEAD ON THE CONTACT TAILS, NICKEL UNDERPLATE

| 346/396 SERIES CARD EDGE CONNECTO | ЭK |
|-----------------------------------|----|
| PART NUMBER: 346-078-556-258      |    |

| ACAD REFERENCE NO. |  | 346-ENG-MASTER |           |
|--------------------|--|----------------|-----------|
| DRAWN: J.LEE       |  | DATE: AF       | PR. 22/09 |
| CHECKED:           |  | DATE:          |           |
| SCALE: N.T.S       |  | SHEET          | OF 2      |
| DRAWING NUMBER     |  | ISSUE          |           |
| 346-ENG-MA         |  | 1              |           |