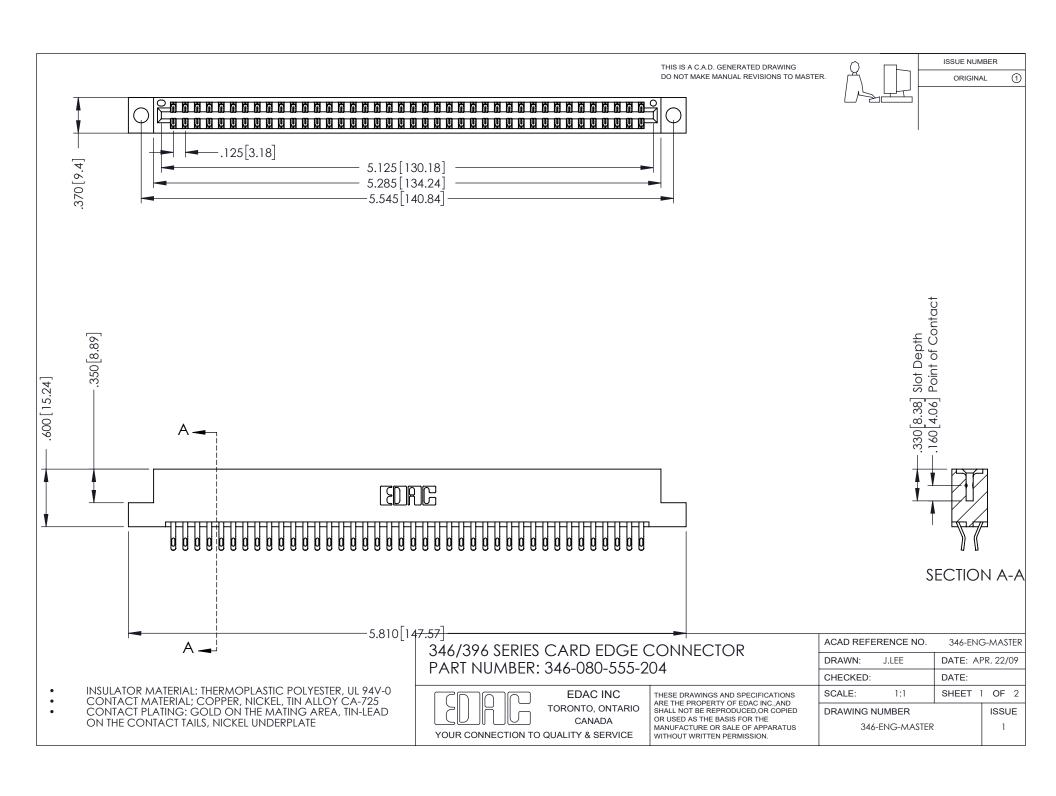

## **Contact Code 556**

INSULATOR MATERIAL: THERMOPLASTIC POLYESTER, UL 94V-0 CONTACT MATERIAL; COPPER, NICKEL, TIN ALLOY CA-725 CONTACT PLATING: GOLD ON THE MATING AREA, TIN-LEAD

ON THE CONTACT TAILS, NICKEL UNDERPLATE

## 346/396 SERIES CARD EDGE CONNECTOR CONTACT CODE 555,556,558,559,560 DIMENSIONS

YOUR CONNECTION TO QUALITY & SERVICE

**EDAC INC** TORONTO, ONTARIO CANADA

THESE DRAWINGS AND SPECIFICATIONS ARE THE PROPERTY OF EDAC INC.,AND SHALL NOT BE REPRODUCED, OR COPIED OR USED AS THE BASIS FOR THE MANUFACTURE OR SALE OF APPARATUS WITHOUT WRITTEN PERMISSION.