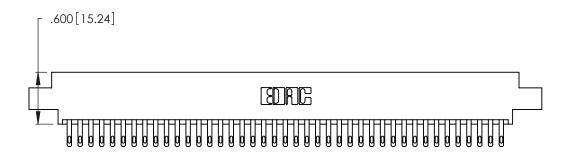

346/396 SERIES CARD EDGE CONNECTOR PART NUMBER: 346-082-500-802

**EDAC INC** TORONTO, ONTARIO CANADA

THESE DRAWINGS AND SPECIFICATIONS ARE THE PROPERTY OF EDAC INC.,AND SHALL NOT BE REPRODUCED, OR COPIED OR USED AS THE BASIS FOR THE MANUFACTURE OR SALE OF APPARATUS WITHOUT WRITTEN PERMISSION.

(1)

— 5.410[137.41] -- 5.250[133.35] <del>-----</del> .370 [9.4]

- INSULATOR MATERIAL: THERMOPLASTIC POLYESTER, UL 94V-0 CONTACT MATERIAL; COPPER, NICKEL, TIN\_ALLOY CA-725
- CONTACT PLATING: GOLD ON THE MATING AREA, TIN-LEAD ON THE CONTACT TAILS, NICKEL UNDERPLATE