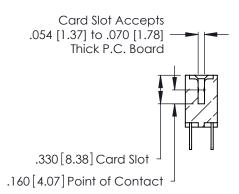

Contact Dimensions: 500-Wire Hole .050x.025 (1.27x0.64) - Tail LG. =.260 (6.60) .125 (3.18) Contact Spacing x .250 (6.35) Row Spacing

THIS IS A C.A.D. GENERATED DRAWING DO NOT MAKE MANUAL REVISIONS TO MASTER.