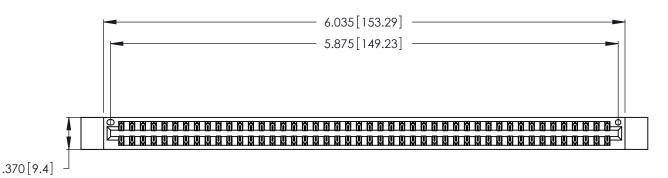

| 346/396 SERIES CARD EDGE CONNECTOR |
|------------------------------------|
| PART NUMBER: 346-092-540-812       |

**EDAC INC** TORONTO, ONTARIO CANADA

THESE DRAWINGS AND SPECIFICATIONS ARE THE PROPERTY OF EDAC INC., AND SHALL NOT BE REPRODUCED, OR COPIED OR USED AS THE BASIS FOR THE MANUFACTURE OR SALE OF APPARATUS WITHOUT WRITTEN PERMISSION.

<u>Contact Dimensions:</u>
540-Wire Wrap .025 Sq. (0.64 Sq.) - Tail LG. =.560 (14.22)
.125 (3.18) Contact Spacing x .250 (6.35) Row Spacing

THIS IS A C.A.D. GENERATED DRAWING DO NOT MAKE MANUAL REVISIONS TO MASTER.