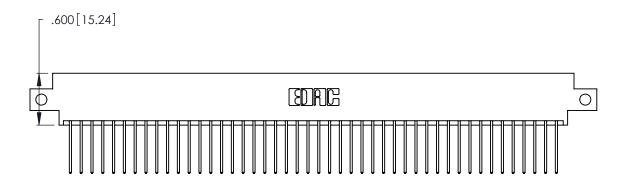

| 346/396 SERIES CARD EDGE CONNECTOR |
|------------------------------------|
| PART NUMBER: 346-092-540-812       |

**EDAC INC** TORONTO, ONTARIO CANADA

THESE DRAWINGS AND SPECIFICATIONS ARE THE PROPERTY OF EDAC INC., AND SHALL NOT BE REPRODUCED, OR COPIED OR USED AS THE BASIS FOR THE MANUFACTURE OR SALE OF APPARATUS WITHOUT WRITTEN PERMISSION.

ISSUE NUMBER

ORIGINAL

1

- INSULATOR MATERIAL: THERMOPLASTIC POLYESTER, UL 94V-0 CONTACT MATERIAL; COPPER, NICKEL, TIN ALLOY CA-725
- CONTACT PLATING: GOLD ON THE MATING AREA, TIN-LEAD ON THE CONTACT TAILS, NICKEL UNDERPLATE