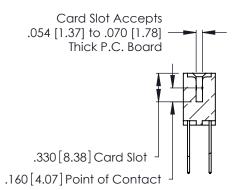

346/396 SERIES CARD EDGE CONNECTOR CONTACT CODE 555,556,558,559,560 DIMENSIONS

YOUR CONNECTION TO QUALITY & SERVICE

**EDAC INC** TORONTO, ONTARIO CANADA

THESE DRAWINGS AND SPECIFICATIONS ARE THE PROPERTY OF EDAC INC.,AND SHALL NOT BE REPRODUCED, OR COPIED OR USED AS THE BASIS FOR THE MANUFACTURE OR SALE OF APPARATUS WITHOUT WRITTEN PERMISSION.

Contact Code 560

INSULATOR MATERIAL: THERMOPLASTIC POLYESTER, UL 94V-0 CONTACT MATERIAL; COPPER, NICKEL, TIN ALLOY CA-725 CONTACT PLATING: GOLD ON THE MATING AREA, TIN-LEAD

ON THE CONTACT TAILS, NICKEL UNDERPLATE