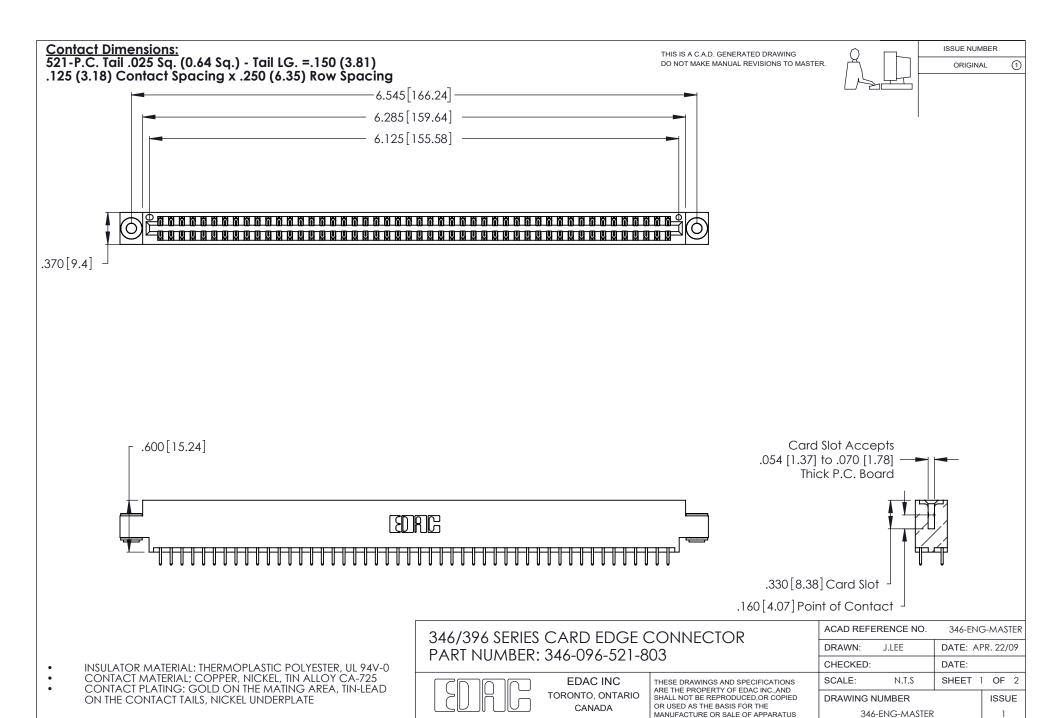

ON THE CONTACT TAILS, NICKEL UNDERPLATE

346/396 SERIES CARD EDGE CONNECTOR CONTACT CODE 555,556,558,559,560 DIMENSIONS

YOUR CONNECTION TO QUALITY & SERVICE

**EDAC INC** TORONTO, ONTARIO CANADA

THESE DRAWINGS AND SPECIFICATIONS ARE THE PROPERTY OF EDAC INC.,AND SHALL NOT BE REPRODUCED, OR COPIED OR USED AS THE BASIS FOR THE MANUFACTURE OR SALE OF APPARATUS WITHOUT WRITTEN PERMISSION.