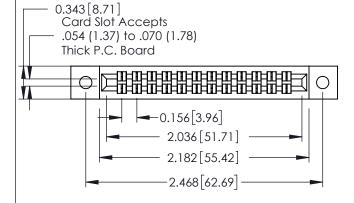

**Mounting Option** 

**Contact Detail** 

02-.128 (3.25) Dia. Mounting Holes

556-Extender Board Bend (Code 520 Contacts) .156 [3.96] Contact Spacing x .140 [3.56] Row Spacing

**See Accompanying Page for: Mounting Options** 

0.330 [8.38] Card Slot

305 Assembly

0.125[3.18]

Point of Contact