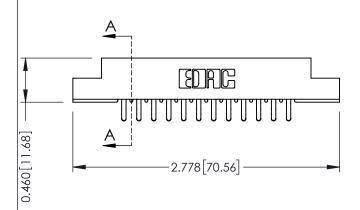

**Mounting Option** 

**Contact Detail** 

02-.128 (3.25) Dia. Mounting Holes

556-Extender Board Bend (Code 520 Contacts) .156 [3.96] Contact Spacing x .140 [3.56] Row Spacing

**See Accompanying Page for: Mounting Options** 