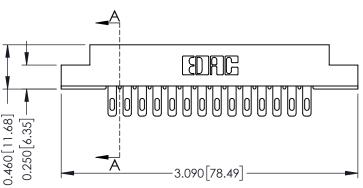

## **Contact Detail**

400-Wire Hole .087x.015(2.21x0.38) - Tail LG.=.282(7.16) .156 [3.96] Contact Spacing with Single Centreline Row

THIS IS A C.A.D. GENERATED DRAWING DO NOT MAKE MANUAL REVISIONS TO MASTER.