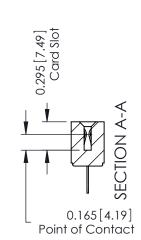

## **Contact Detail**

400-Wire Hole .087x.015(2.21x0.38) - Tail LG.=.282(7.16) .156 [3.96] Contact Spacing with Single Centreline Row

THIS IS A C.A.D. GENERATED DRAWING DO NOT MAKE MANUAL REVISIONS TO MASTER.