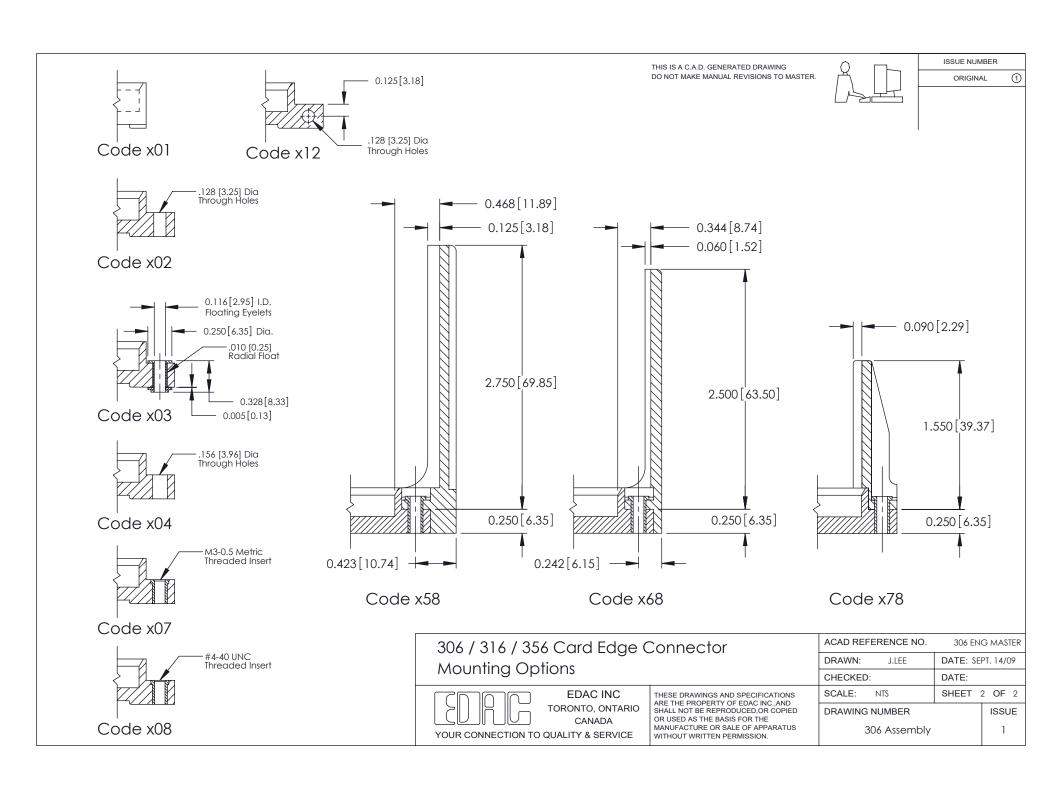

## **Mounting Option**

107-M3-0.5 Metric Threaded Inserts

**See Accompanying Pages for: Mounting Options** 