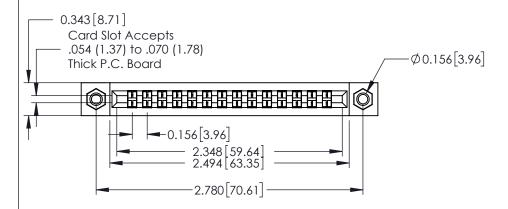

## **Contact Detail**

400-Wire Hole .087x.015(2.21x0.38) - Tail LG.=.282(7.16) .156 [3.96] Contact Spacing with Single Centreline Row

THIS IS A C.A.D. GENERATED DRAWING DO NOT MAKE MANUAL REVISIONS TO MASTER.