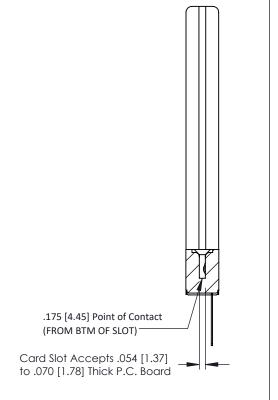

Wire Wrap .046x.013(1.17x0.33) - Tail LG=.520(13.21) .156 [3.96] Contact Spacing x .200 [5.08] Row Spacing

SECTION A-A

**See Accompanying Pages for:** 

- **Contact Bend Details**
- **Mounting Options**

| 307 / 357 Card Edge Connector<br>Part Number: 357-009-547-158 |                            |                                                                                                                                                                                                 | ACAD REFERENCE NO. 307 ENG MASTER |            |                  |        |
|---------------------------------------------------------------|----------------------------|-------------------------------------------------------------------------------------------------------------------------------------------------------------------------------------------------|-----------------------------------|------------|------------------|--------|
|                                                               |                            |                                                                                                                                                                                                 | DRAWN:                            | J.LEE      | DATE: AUG. 11/09 |        |
|                                                               |                            |                                                                                                                                                                                                 | CHECKED:                          |            | DATE:            |        |
| COUR CONNECTION TO                                            | TORONTO, ONTARIO<br>CANADA | THESE DRAWINGS AND SPECIFICATIONS ARE THE PROPERTY OF EDAC INC.,AND SHALL NOT BE REPRODUCED,OR COPIED OR USED AS THE BASIS FOR THE MANUFACTURE OR SALE OF APPARATUS WITHOUT WRITTEN PERMISSION. | SCALE:                            | NTS        | SHEET            | 1 OF 3 |
|                                                               |                            |                                                                                                                                                                                                 | DRAWING                           | NUMBER     |                  | ISSUE  |
|                                                               |                            |                                                                                                                                                                                                 | 30                                | 7 Assembly |                  | 1      |