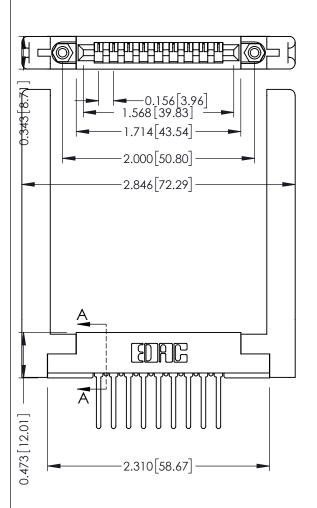

Wire Wrap .046x.013(1.17x0.33) - Tail LG=.520(13.21) .156 [3.96] Contact Spacing x .200 [5.08] Row Spacing

SECTION A-A

**See Accompanying Pages for:** 

- **Contact Bend Details**
- **Mounting Options**

| 307 / 357 Card Edge Connector<br>Part Number: 357-009-547-158 |                            |                                                                                                                                                                                                 | ACAD REFERENCE NO. 307 ENG MASTER |            |                  |        |
|---------------------------------------------------------------|----------------------------|-------------------------------------------------------------------------------------------------------------------------------------------------------------------------------------------------|-----------------------------------|------------|------------------|--------|
|                                                               |                            |                                                                                                                                                                                                 | DRAWN:                            | J.LEE      | DATE: AUG. 11/09 |        |
|                                                               |                            |                                                                                                                                                                                                 | CHECKED:                          |            | DATE:            |        |
| COUR CONNECTION TO                                            | TORONTO, ONTARIO<br>CANADA | THESE DRAWINGS AND SPECIFICATIONS ARE THE PROPERTY OF EDAC INC.,AND SHALL NOT BE REPRODUCED,OR COPIED OR USED AS THE BASIS FOR THE MANUFACTURE OR SALE OF APPARATUS WITHOUT WRITTEN PERMISSION. | SCALE:                            | NTS        | SHEET            | 1 OF 3 |
|                                                               |                            |                                                                                                                                                                                                 | DRAWING                           | NUMBER     |                  | ISSUE  |
|                                                               |                            |                                                                                                                                                                                                 | 30                                | 7 Assembly |                  | 1      |