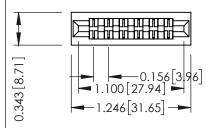

| Mounting | <b>Option</b> |
|----------|---------------|
| No Moun  | ting Lugs     |

**Contact Detail** 

PC Tail .046x.013(1.17x0.33) - Tail LG=.358(9.09) .156 [3.96] Contact Spacing x .200 [5.08] Row Spacing