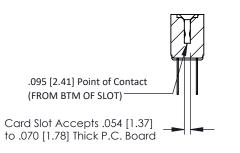

## SECTION A-A

| 307 / 357 Card Edge Connector<br>Part Number: 357-012-422-201 |                                                               | ACAD REFERENCE NO. 307 ENG MASTER |             |          |           |
|---------------------------------------------------------------|---------------------------------------------------------------|-----------------------------------|-------------|----------|-----------|
|                                                               |                                                               | DRAWN:                            | J.LEE       | DATE: AU | IG. 11/09 |
|                                                               |                                                               | CHECKED:                          |             | DATE:    |           |
| TORONTO, ONTARIO CANADA                                       | OR USED AS THE BASIS FOR THE MANUFACTURE OR SALE OF APPARATUS | SCALE:                            | NTS         | SHEET    | 1 OF 3    |
|                                                               |                                                               | DRAWING                           | NUMBER      |          | ISSUE     |
|                                                               |                                                               | 3                                 | 07 Assembly |          | 1         |