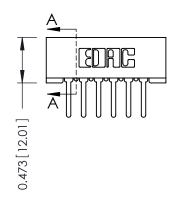

## SECTION A-A

| 307 / 357 Card Edge Connector<br>Part Number: 357-012-422-201 |                                                               | ACAD REFERENCE NO. 307 ENG MASTER |             |          |           |
|---------------------------------------------------------------|---------------------------------------------------------------|-----------------------------------|-------------|----------|-----------|
|                                                               |                                                               | DRAWN:                            | J.LEE       | DATE: AU | IG. 11/09 |
|                                                               |                                                               | CHECKED:                          |             | DATE:    |           |
| TORONTO, ONTARIO CANADA                                       | OR USED AS THE BASIS FOR THE MANUFACTURE OR SALE OF APPARATUS | SCALE:                            | NTS         | SHEET    | 1 OF 3    |
|                                                               |                                                               | DRAWING                           | NUMBER      |          | ISSUE     |
|                                                               |                                                               | 3                                 | 07 Assembly |          | 1         |