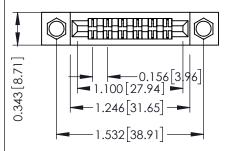

Mounting Option
.156 (3.96) Dia. Mounting Holes

**Contact Detail** 

PC Tail .023x.013(0.58x0.33) - Tail LG=.213(5.41) .156 [3.96] Contact Spacing x .200 [5.08] Row Spacing THIS IS A C.A.D. GENERATED DRAWING DO NOT MAKE MANUAL REVISIONS TO MAS