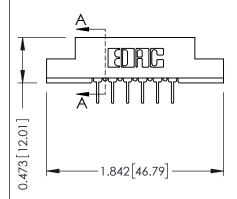

## SECTION A-A

307 ENG MASTER
DATE: AUG. 11/09

SHEET 1 OF 3

| 307 / 357 Card Edge Connector<br>Part Number: 357-012-424-204 |        |                                                                                                                                   | ACAD REFERENCE NO. |             |
|---------------------------------------------------------------|--------|-----------------------------------------------------------------------------------------------------------------------------------|--------------------|-------------|
|                                                               |        |                                                                                                                                   | DRAWN:             | J.LEE       |
|                                                               |        |                                                                                                                                   | CHECKED:           |             |
| EDAC INC TORONTO, ONTARIO CANADA                              | I      | THESE DRAWINGS AND SPECIFICATIONS ARE THE PROPERTY OF EDAC INC.AND SHALL NOT BE REPRODUCED,OR COPIED OR USED AS THE BASIS FOR THE | SCALE:             | NTS         |
|                                                               | NIARIO |                                                                                                                                   | DRAWING            | NUMBER      |
|                                                               | `      | MANUFACTURE OR SALE OF APPARATUS WITHOUT WRITTEN PERMISSION.                                                                      | 3                  | 07 Assembly |