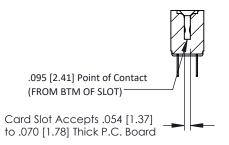

Mounting Option
.156 (3.96) Dia. Mounting Holes

**Contact Detail** 

PC Tail .023x.013(0.58x0.33) - Tail LG=.213(5.41) .156 [3.96] Contact Spacing x .200 [5.08] Row Spacing THIS IS A C.A.D. GENERATED DRAWING DO NOT MAKE MANUAL REVISIONS TO MAS