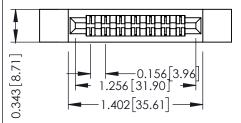

Mounting Option Contact Detail

.128 (3.25) Dia. Side Mounting Holes PC Tail .046x.013(1.17x0.33) - Tail LG=.213(5.41) .156 [3.96] Contact Spacing x .200 [5.08] Row Spacing

THIS IS A C.A.D. GENERATED DRAWING DO NOT MAKE MANUAL REVISIONS TO MAS