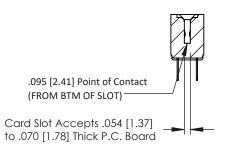

Mounting Option Contact Detail

.128 (3.25) Dia. Side Mounting Holes PC Tail .046x.013(1.17x0.33) - Tail LG=.213(5.41) .156 [3.96] Contact Spacing x .200 [5.08] Row Spacing

THIS IS A C.A.D. GENERATED DRAWING DO NOT MAKE MANUAL REVISIONS TO MAS