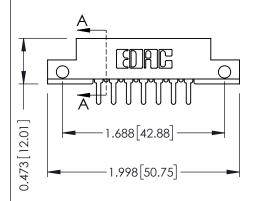

## SECTION A-A

307 ENG MASTER

DATE: AUG. 11/09

SHEET 1 OF 3

| 307 / 357 Card Edge Connector<br>Part Number: 357-014-520-212        |                                                              |                                                                                                                                     | ACAD REFERENCE NO. |        |  |  |
|----------------------------------------------------------------------|--------------------------------------------------------------|-------------------------------------------------------------------------------------------------------------------------------------|--------------------|--------|--|--|
|                                                                      |                                                              |                                                                                                                                     | DRAWN:             | J.LEE  |  |  |
|                                                                      |                                                              |                                                                                                                                     | CHECKED:           |        |  |  |
| EDAC INC TORONTO, ONTARIO CANADA OUR CONNECTION TO QUALITY & SERVICE |                                                              | THESE DRAWINGS AND SPECIFICATIONS ARE THE PROPERTY OF EDAC INC.,AND SHALL NOT BE REPRODUCED,OR COPIED OR LISED AS THE BASIS FOR THE | SCALE:             | NTS    |  |  |
|                                                                      | TORONTO, ONTARIO                                             |                                                                                                                                     | DRAWING            | NUMBER |  |  |
|                                                                      | MANUFACTURE OR SALE OF APPARATUS WITHOUT WRITTEN PERMISSION. | 3                                                                                                                                   | 607 Assembly       |        |  |  |
|                                                                      |                                                              |                                                                                                                                     |                    |        |  |  |