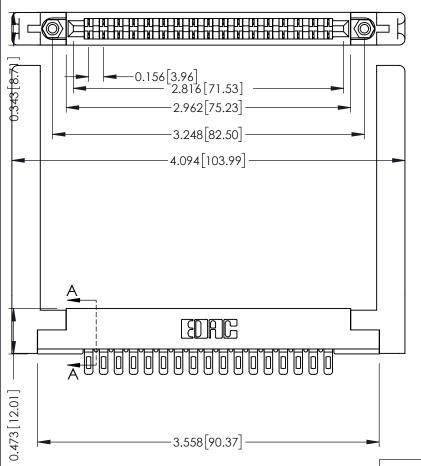

ISSUE NUMBER

ORIGINAL

SECTION A-A

.175 [4.45] Point of Contact (FROM BTM OF SLOT)

Card Slot Accepts .054 [1.37] to .070 [1.78] Thick P.C. Board

**See Accompanying Pages for:** 

- **Contact Bend Details**
- **Mounting Options**

307 / 357 Card Edge Connector Part Number: 357-017-401-158

**EDAC INC** TORONTO, ONTARIO CANADA

THESE DRAWINGS AND SPECIFICATIONS ARE THE PROPERTY OF EDAC INC.,AND SHALL NOT BE REPRODUCED, OR COPIED OR USED AS THE BASIS FOR THE MANUFACTURE OR SALE OF APPARATUS WITHOUT WRITTEN PERMISSION.

| ACAD REFERENCE NO. | 307 ENG MASTER   |
|--------------------|------------------|
| DRAWN: J.LEE       | DATE: AUG. 11/09 |
| CHECKED:           | DATE:            |
| SCALE: NTS         | SHEET 1 OF 3     |
| DRAWING NUMBER     | ISSUE            |
| 307 Assembly       | 1                |