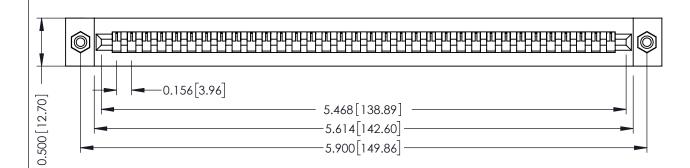

**Mounting Option** #4-40 Unified Threaded Inserts **Contact Detail** 

Wire Wrap .046x.013(1.17x0.33) - Tail LG=.520(13.21) .156 [3.96] Contact Spacing x .200 [5.08] Row Spacing

THIS IS A C.A.D. GENERATED DRAWING DO NOT MAKE MANUAL REVISIONS TO MASTER.