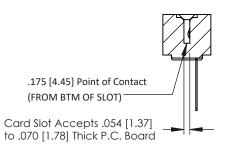

## **SECTION A-A**

**See Accompanying Pages for:** 

- **Contact Bend Details**
- **Mounting Options**

307 / 357 Card Edge Connector Part Number: 357-034-447-108

**EDAC INC** TORONTO, ONTARIO CANADA

THESE DRAWINGS AND SPECIFICATIONS ARE THE PROPERTY OF EDAC INC.,AND SHALL NOT BE REPRODUCED, OR COPIED OR USED AS THE BASIS FOR THE MANUFACTURE OR SALE OF APPARATUS WITHOUT WRITTEN PERMISSION.