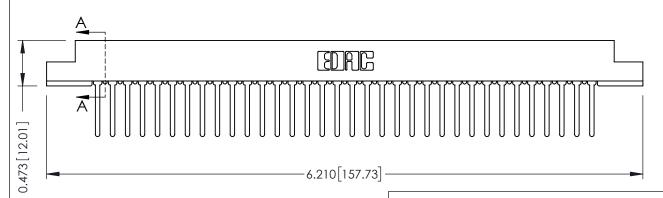

## **SECTION A-A**

**See Accompanying Pages for:** 

- **Contact Bend Details**
- **Mounting Options**

307 / 357 Card Edge Connector Part Number: 357-034-447-108

**EDAC INC** TORONTO, ONTARIO CANADA

THESE DRAWINGS AND SPECIFICATIONS ARE THE PROPERTY OF EDAC INC.,AND SHALL NOT BE REPRODUCED, OR COPIED OR USED AS THE BASIS FOR THE MANUFACTURE OR SALE OF APPARATUS WITHOUT WRITTEN PERMISSION.