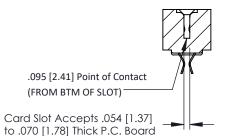

**Mounting Option** .156 (3.96) Dia. Mounting Holes **Contact Detail** 

Extender Board Bend (Code 420 Contacts) .156 [3.96] Contact Spacing x .200 [5.08] Row Spacing

THIS IS A C.A.D. GENERATED DRAWING DO NOT MAKE MANUAL REVISIONS TO MASTER.

ORIGINAL

**SECTION A-A** 

**See Accompanying Pages for:** 

- **Contact Bend Details**
- **Mounting Options**

307 / 357 Card Edge Connector Part Number: 357-076-456-204

**EDAC INC** TORONTO, ONTARIO CANADA

THESE DRAWINGS AND SPECIFICATIONS ARE THE PROPERTY OF EDAC INC.,AND SHALL NOT BE REPRODUCED, OR COPIED OR USED AS THE BASIS FOR THE MANUFACTURE OR SALE OF APPARATUS WITHOUT WRITTEN PERMISSION.