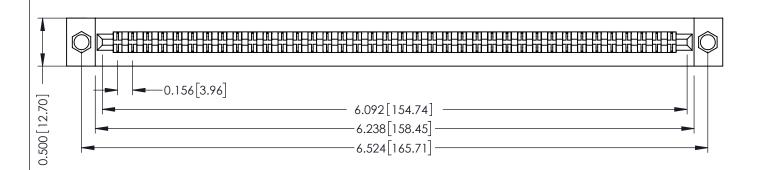

**Mounting Option** .156 (3.96) Dia. Mounting Holes **Contact Detail** 

Extender Board Bend (Code 420 Contacts) .156 [3.96] Contact Spacing x .200 [5.08] Row Spacing

THIS IS A C.A.D. GENERATED DRAWING DO NOT MAKE MANUAL REVISIONS TO MASTER.

ORIGINAL

**SECTION A-A** 

**See Accompanying Pages for:** 

- **Contact Bend Details**
- **Mounting Options**

307 / 357 Card Edge Connector Part Number: 357-076-456-204

**EDAC INC** TORONTO, ONTARIO CANADA

THESE DRAWINGS AND SPECIFICATIONS ARE THE PROPERTY OF EDAC INC.,AND SHALL NOT BE REPRODUCED, OR COPIED OR USED AS THE BASIS FOR THE MANUFACTURE OR SALE OF APPARATUS WITHOUT WRITTEN PERMISSION.