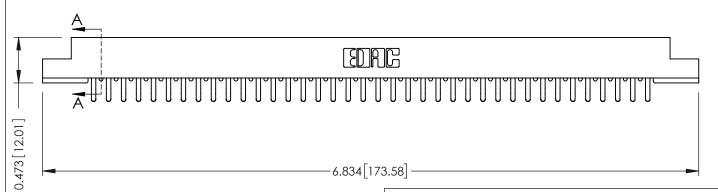

**Mounting Option** .156 (3.96) Dia. Mounting Holes **Contact Detail** 

Extender Board Bend (Code 420 Contacts) .156 [3.96] Contact Spacing x .200 [5.08] Row Spacing

THIS IS A C.A.D. GENERATED DRAWING DO NOT MAKE MANUAL REVISIONS TO MASTER.

ORIGINAL

**SECTION A-A** 

**See Accompanying Pages for:** 

- **Contact Bend Details**
- **Mounting Options**

307 / 357 Card Edge Connector Part Number: 357-076-456-204

**EDAC INC** TORONTO, ONTARIO CANADA

THESE DRAWINGS AND SPECIFICATIONS ARE THE PROPERTY OF EDAC INC.,AND SHALL NOT BE REPRODUCED, OR COPIED OR USED AS THE BASIS FOR THE MANUFACTURE OR SALE OF APPARATUS WITHOUT WRITTEN PERMISSION.