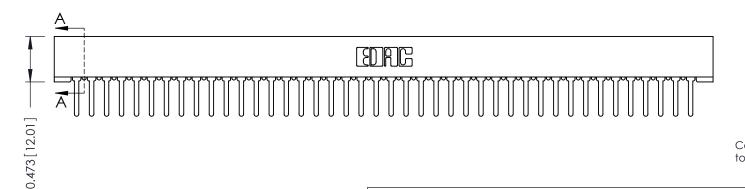

ISSUE NUMBER

1

ORIGINAL

**SECTION A-A** 

**See Accompanying Pages for:** 

- **Contact Bend Details**
- **Mounting Options**

307 / 357 Card Edge Connector Part Number: 357-084-422-201

**EDAC INC** TORONTO, ONTARIO CANADA