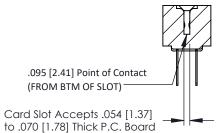

**Mounting Option** No Mounting Lugs **Contact Detail** 

PC Tail .046x.013(1.17x0.33) - Tail LG=.358(9.09) .156 [3.96] Contact Spacing x .200 [5.08] Row Spacing

THIS IS A C.A.D. GENERATED DRAWING DO NOT MAKE MANUAL REVISIONS TO MASTER.