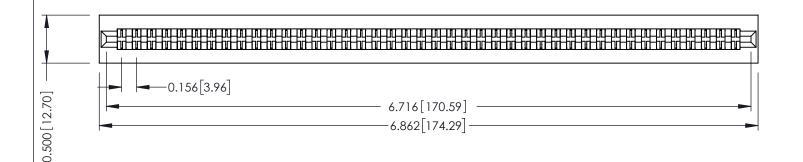

**Mounting Option** No Mounting Lugs **Contact Detail** 

PC Tail .046x.013(1.17x0.33) - Tail LG=.358(9.09) .156 [3.96] Contact Spacing x .200 [5.08] Row Spacing

THIS IS A C.A.D. GENERATED DRAWING DO NOT MAKE MANUAL REVISIONS TO MASTER.