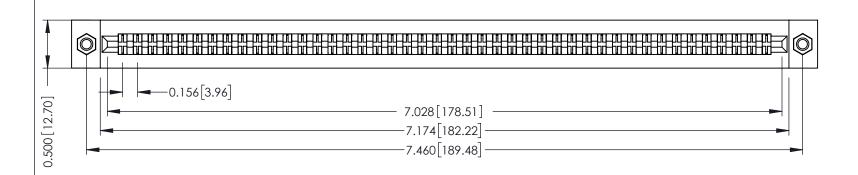

**Mounting Option** M3-0.5 Metric Threaded Inserts **Contact Detail** 

Extender Board Bend (Code 400 Contacts) .156 [3.96] Contact Spacing x .200 [5.08] Row Spacing

THIS IS A C.A.D. GENERATED DRAWING DO NOT MAKE MANUAL REVISIONS TO MASTER.