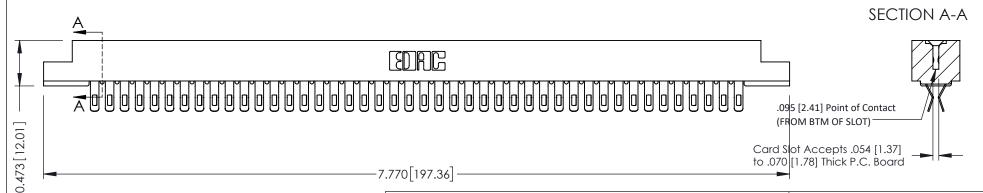

**Mounting Option** M3-0.5 Metric Threaded Inserts **Contact Detail** 

Extender Board Bend (Code 400 Contacts) .156 [3.96] Contact Spacing x .200 [5.08] Row Spacing

THIS IS A C.A.D. GENERATED DRAWING DO NOT MAKE MANUAL REVISIONS TO MASTER.