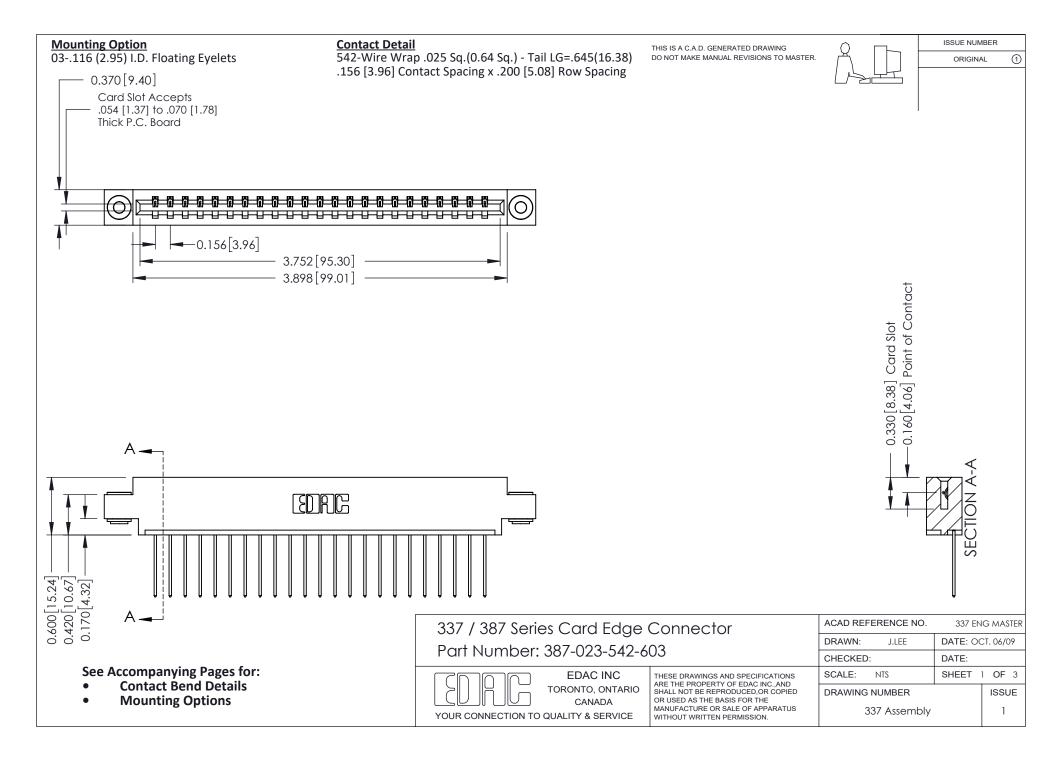

ISSUE NUMBER

ORIGINAL

1



| 337 / 387 Series Card Edge Connector<br>Contact Bend Detail           |                                                                                                                                                                                                  | ACAD REFERENCE NO. 337 E |                  | G MASTER      |
|-----------------------------------------------------------------------|--------------------------------------------------------------------------------------------------------------------------------------------------------------------------------------------------|--------------------------|------------------|---------------|
|                                                                       |