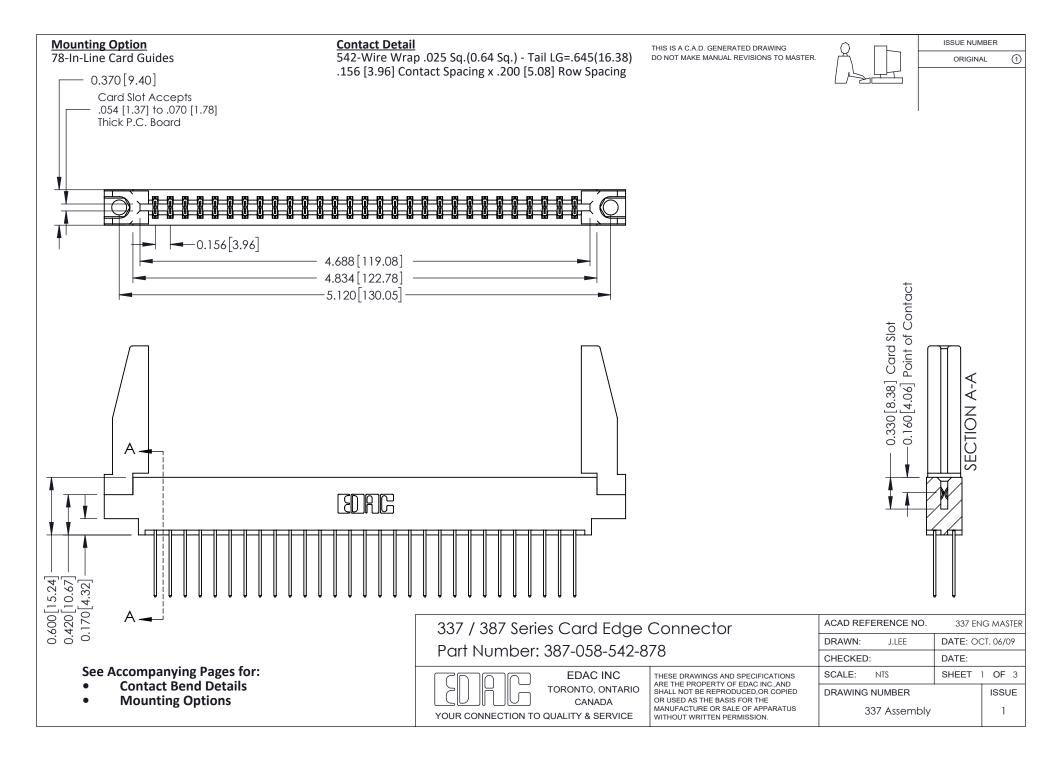

ISSUE NUMBER

ORIGINAL

1

| 337 / 387 Series Card Edge Connector<br>Contact Bend Detail           |                                                                                                                                                                                                  | ACAD REFERENCE NO. 337 E |                  | G MASTER      |
|-----------------------------------------------------------------------|--------------------------------------------------------------------------------------------------------------------------------------------------------------------------------------------------|--------------------------|------------------|---------------|
|                                                                       |                                                                                                                                                                                                  | DRAWN: J.LEE             | DATE: OCT. 06/09 |               |
|                                                                       |                                                                                                                                                                                                  | CHECKED: DATE:           |                  |               |
| EDAC INC TORONTO, ONTARIO CANADA YOUR CONNECTION TO QUALITY & SERVICE | THESE DRAWINGS AND SPECIFICATIONS ARE THE PROPERTY OF EDAC INC.,AND SHALL NOT BE REPRODUCED, OR COPIED OR USED AS THE BASIS FOR THE MANUFACTURE OR SALE OF APPARATUS WITHOUT WRITTEN PERMISSION. | SCALE: NTS               | SHEET            | 2 <b>OF</b> 3 |
|                                                                       |                                                                                                                                                                                                  | DRAWING NUMBER           |                  | ISSUE         |
|                                                                       |                                                                                                                                                                                                  | 337 Assembly             |                  | 1             |