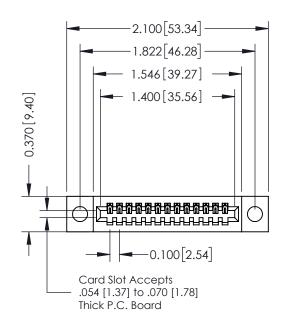

## **Mounting Option**

04-.156 (3.96) Dia. Mounting Holes

## **Contact Detail**

541-Wire Wrap .025 Sq.(0.64 Sq.) - Tail LG=.760(19.30) .100 [2.54] Contact Spacing x .200 [5.08] Row Spacing

Part Number: 392-013-541-104

YOUR CONNECTION TO QUALITY & SERVICE

THIS IS A C.A.D. GENERATED DRAWING

ISSUE NUMBER

ORIGINAL

0.410[10.41]

SHEET 1 OF 3

342 Assembly





## **See Accompanying Pages for:**

- Contact Bend Details
- Mounting Options



THIS IS A C.A.D. GENERATED DRAWING DO NOT MAKE MANUAL REVISIONS TO MASTER. ISSUE NUMBER

ORIGINAL

1



| 342 / 392 Series Card Edge Connector<br>Contact Bend Detail |                                                                                                                                                                                                  | ACAD REFERENCE NO. 342 ENG MASTER |             |                  |        |
|-------------------------------------------------------------|--------------------------------------------------------------------------------------------------------------------------------------------------------------------------------------------------|----------------