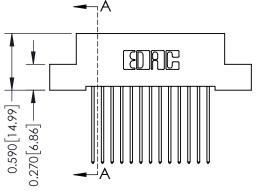

## **Mounting Option**

04-.156 (3.96) Dia. Mounting Holes

## **Contact Detail**

541-Wire Wrap .025 Sq.(0.64 Sq.) - Tail LG=.760(19.30) .100 [2.54] Contact Spacing x .200 [5.08] Row Spacing

Part Number: 392-013-541-104

YOUR CONNECTION TO QUALITY & SERVICE

THIS IS A C.A.D. GENERATED DRAWING

ISSUE NUMBER

ORIGINAL

0.410[10.41]

SHEET 1 OF 3

342 Assembly





## **See Accompanying Pages for:**

- Contact Bend Details
- Mounting Options



THIS IS A C.A.D. GENERATED DRAWING DO NOT MAKE MANUAL REVISIONS TO MASTER. ISSUE NUMBER

ORIGINAL

1



| 342 / 392 Series Card Edge Connector<br>Contact Bend Detail |                                                                                                                                                                                                  | ACAD REFERENCE NO. 342 ENG MASTER |             |                  |        |
|-------------------------------------------------------------|--------------------------------------------------------------------------------------------------------------------------------------------------------------------------------------------------|------------------