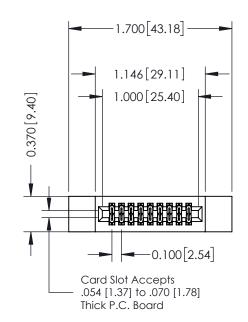

## **Contact Detail**

524-P.C. Tail .018 Sq.(0.46 Sq.) - Tail LG=.185(4.70) .100 [2.54] Contact Spacing x .200 [5.08] Row Spacing THIS IS A C.A.D. GENERATED DRAWING

ISSUE NUMBER

ORIGINAL

| 342 / 392 Card Edge Connector<br>Part Number: 392-018-524-212 |                                                                                                                                                                                               | ACAD REFERENCE NO. 342 ENG MASTER |             |         |           |  |
|---------------------------------------------------------------|-----------------------------------------------------------------------------------------------------------------------------------------------------------------------------------------------|-----------------------------------|-------------|---------|-----------|--|
|                                                               |                                                                                                                                                                                               | DRAWN:                            | J.LEE       | DATE: O | CT. 06/09 |  |
|                                                               |                                                                                                                                                                                               | CHECKED:                          |             | DATE:   |           |  |
| CANADA                                                        | THESE DRAWINGS AND SPECIFICATIONS ARE THE PROPERTY OF EDAC INCAND SHALL NOT BE REPRODUCED,OR COPIED OR USED AS THE BASIS FOR THE MANUFACTURE OR SALE OF APPARATUS WITHOUT WRITTEN PERMISSION. | SCALE:                            | NTS         | SHEET   | 1 OF 3    |  |
|                                                               |                                                                                                                                                                                               | DRAWING                           | NUMBER      |         | ISSUE     |  |
|                                                               |                                                                                                                                                                                               | 3                                 | 42 Assembly |         | 1         |  |