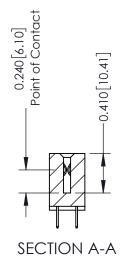

## **Contact Detail**

524-P.C. Tail .018 Sq.(0.46 Sq.) - Tail LG=.185(4.70) .100 [2.54] Contact Spacing x .200 [5.08] Row Spacing THIS IS A C.A.D. GENERATED DRAWING

ISSUE NUMBER

ORIGINAL

| 342 / 392 Card Edge Connector<br>Part Number: 392-018-524-212 |                                                                                                                                                                                               | ACAD REFERENCE NO. 342 ENG MASTER |             |         |           |  |
|---------------------------------------------------------------|-----------------------------------------------------------------------------------------------------------------------------------------------------------------------------------------------|-----------------------------------|-------------|---------|-----------|--|
|                                                               |                                                                                                                                                                                               | DRAWN:                            | J.LEE       | DATE: O | CT. 06/09 |  |
|                                                               |                                                                                                                                                                                               | CHECKED:                          |             | DATE:   |           |  |
| CANADA                                                        | THESE DRAWINGS AND SPECIFICATIONS ARE THE PROPERTY OF EDAC INCAND SHALL NOT BE REPRODUCED,OR COPIED OR USED AS THE BASIS FOR THE MANUFACTURE OR SALE OF APPARATUS WITHOUT WRITTEN PERMISSION. | SCALE:                            | NTS         | SHEET   | 1 OF 3    |  |
|                                                               |                                                                                                                                                                                               | DRAWING                           | NUMBER      |         | ISSUE     |  |
|                                                               |                                                                                                                                                                                               | 3                                 | 42 Assembly |         | 1         |  |