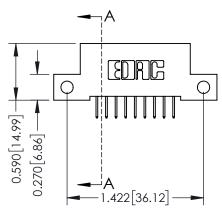

## **Mounting Option**

12-.128 (3.25) Dia. Side Mounting Holes

## **See Accompanying Pages for:**

- Contact Bend Details
- Mounting Options