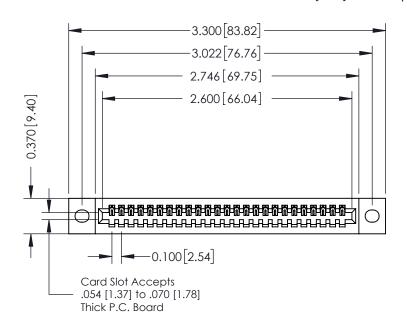

## **See Accompanying Pages for:**

- **Contact Bend Details**
- **Mounting Options**

| 342 / 392 Card Edge Connector |
|-------------------------------|
| Part Number: 392-025-544-102  |

YOUR CONNECTION TO QUALITY & SERVICE

342 ENG MASTER J.LEE DATE: OCT. 06/09 SHEET 1 OF 3

342 Assembly

THIS IS A C.A.D. GENERATED DRAWING DO NOT MAKE MANUAL REVISIONS TO MASTER. ISSUE NUMBER

ORIGINAL

1

| 342 / 392 Series Card Edge Connector<br>Contact Bend Detail |                                                                                                                                     | ACAD REFERENCE NO. 342 ENG MASTER |             |          |          |
|-------------------------------------------------------------|-------------------------------------------------------------------------------------------------------------------------------------|-----------------------------------|-------------|----------|----------|
|                                                             |                                                                                                                                     | DRAWN:                            | J.LEE       | DATE: OC | T. 06/09 |
|                                                             |                                                                                                                                     | CHECKED                           | ):          | DATE:    |          |
| EDAC INC                                                    | ARE THE PROPERTY OF EDAC INC.,AND — SHALL NOT BE REPRODUCED,OR COPIED OR USED AS THE BASIS FOR THE MANUFACTURE OR SALE OF APPARATUS | SCALE:                            | NTS         | SHEET :  | 2 OF 3   |
| TORONTO, ONTARIO                                            |                                                                                                                                     | DRAWING                           | NUMBER      |          | ISSUE    |
| YOUR CONNECTION TO QUALITY & SERVICE                        |                                                                                                                                     | 3                                 | 42 Assembly |          | 1        |