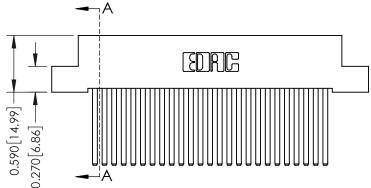

0.410[10.41] **SECTION A-A** 

342 ENG MASTER J.LEE DATE: OCT. 06/09 SHEET 1 OF 3

342 Assembly

THIS IS A C.A.D. GENERATED DRAWING DO NOT MAKE MANUAL REVISIONS TO MASTER. ISSUE NUMBER

ORIGINAL

1

| 342 / 392 Series Card Edge Connector<br>Contact Bend Detail |                                                                                                                                     | ACAD REFERENCE NO. 342 ENG MASTER |             |          |          |
|-------------------------------------------------------------|-------------------------------------------------------------------------------------------------------------------------------------|-----------------------------------|-------------|----------|----------|
|                                                             |                                                                                                                                     | DRAWN:                            | J.LEE       | DATE: OC | T. 06/09 |
|                                                             |                                                                                                                                     | CHECKED                           | ):          | DATE:    |          |
| EDAC INC                                                    | ARE THE PROPERTY OF EDAC INC.,AND — SHALL NOT BE REPRODUCED,OR COPIED OR USED AS THE BASIS FOR THE MANUFACTURE OR SALE OF APPARATUS | SCALE:                            | NTS         | SHEET :  | 2 OF 3   |
| TORONTO, ONTARIO                                            |                                                                                                                                     | DRAWING                           | NUMBER      |          | ISSUE    |
| YOUR CONNECTION TO QUALITY & SERVICE                        |                                                                                                                                     | 3                                 | 42 Assembly |          | 1        |