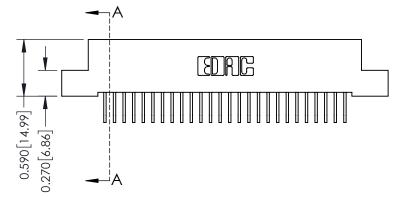

## **See Accompanying Pages for:**

- **Contact Bend Details**
- **Mounting Options**

| 342 / 392 Card Edge Connector |
|-------------------------------|
| Part Number: 392-026-558-102  |

YOUR CONNECTION TO QUALITY & SERVICE

342 ENG MASTER J.LEE DATE: OCT. 06/09 SHEET 1 OF 3 NTS

342 Assembly

THIS IS A C.A.D. GENERATED DRAWING DO NOT MAKE MANUAL REVISIONS TO MASTER. ISSUE NUMBER

ORIGINAL

1

| 342 / 392 Series Card Edge Connector<br>Contact Bend Detail |                                                                                                                                              | ACAD REFERENCE NO. 342 ENG MASTER |             |          |          |
|-------------------------------------------------------------|----------------------------------------------------------------------------------------------------------------------------------------------|-----------------------------------|-------------|----------|----------|
|                                                             |                                                                                                                                              | DRAWN:                            | J.LEE       | DATE: OC | T. 06/09 |
|                                                             |                                                                                                                                              | CHECKED:                          |             | DATE:    |          |
| EDAC INC                                                    | ARE THE PROPERTY OF EDAC INC.,AND —<br>SHALL NOT BE REPRODUCED,OR COPIED<br>OR USED AS THE BASIS FOR THE<br>MANUFACTURE OR SALE OF APPARATUS | SCALE:                            | NTS         | SHEET :  | 2 OF 3   |
| TORONTO, ONTARIO                                            |                                                                                                                                              | DRAWING                           | NUMBER      |          | ISSUE    |
| YOUR CONNECTION TO QUALITY & SERVICE                        |                                                                                                                                              | 3                                 | 42 Assembly |          | 1        |