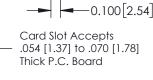

## **See Accompanying Pages for:**

- **Contact Bend Details**
- **Mounting Options**

| 342 / 392 Card Edge Connector |
|-------------------------------|
| Part Number: 392-026-558-102  |

YOUR CONNECTION TO QUALITY & SERVICE