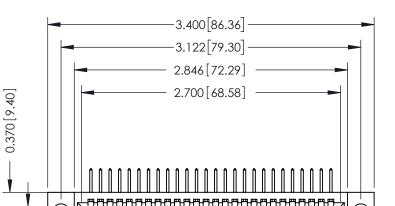

## **See Accompanying Pages for:**

- **Contact Bend Details**
- **Mounting Options**

| 342 / 392 Card Edge Connector |
|-------------------------------|
| Part Number: 392-026-558-102  |

YOUR CONNECTION TO QUALITY & SERVICE

342 ENG MASTER J.LEE DATE: OCT. 06/09 SHEET 1 OF 3 NTS

342 Assembly

THIS IS A C.A.D. GENERATED DRAWING DO NOT MAKE MANUAL REVISIONS TO MASTER. ISSUE NUMBER

ORIGINAL

1

| 342 / 392 Series Card Edge Connector<br>Contact Bend Detail |                                                                                                                                              | ACAD REFERENCE NO. 342 ENG MASTER |             |          |          |
|-------------------------------------------------------------|----------------------------------------------------------------------------------------------------------------------------------------------|-----------------------------------|-------------|----------|----------|
|                                                             |                                                                                                                                              | DRAWN:                            | J.LEE       | DATE: OC | T. 06/09 |
|                                                             |                                                                                                                                              | CHECKED:                          |             | DATE:    |          |
| EDAC INC                                                    | ARE THE PROPERTY OF EDAC INC.,AND —<br>SHALL NOT BE REPRODUCED,OR COPIED<br>OR USED AS THE BASIS FOR THE<br>MANUFACTURE OR SALE OF APPARATUS | SCALE:                            | NTS         | SHEET :  | 2 OF 3   |
| TORONTO, ONTARIO                                            |                                                                                                                                              | DRAWING                           | NUMBER      |          | ISSUE    |
| YOUR CONNECTION TO QUALITY & SERVICE                        |                                                                                                                                              | 3                                 | 42 Assembly |          | 1        |