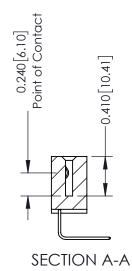

**Mounting Option** 02-.128 (3.25) Wide Mounting Slots **Contact Detail** 

558-90 Degree Bend (Code 541 Contacts) .100 [2.54] Contact Spacing x .200 [5.08] Row Spacing

342 ENG MASTER J.LEE DATE: OCT. 06/09 SHEET 1 OF 3 NTS

342 Assembly

THIS IS A C.A.D. GENERATED DRAWING DO NOT MAKE MANUAL REVISIONS TO MASTER. ISSUE NUMBER

ORIGINAL

1

| 342 / 392 Series Card Edge Connector<br>Contact Bend Detail |                                                                                                                                              | ACAD REFERENCE NO. 342 ENG MASTER |             |          |          |
|-------------------------------------------------------------|----------------------------------------------------------------------------------------------------------------------------------------------|-----------------------------------|-------------|----------|----------|
|                                                             |                                                                                                                                              | DRAWN:                            | J.LEE       | DATE: OC | T. 06/09 |
|                                                             |                                                                                                                                              | CHECKED:                          |             | DATE:    |          |
| EDAC INC                                                    | ARE THE PROPERTY OF EDAC INC.,AND —<br>SHALL NOT BE REPRODUCED,OR COPIED<br>OR USED AS THE BASIS FOR THE<br>MANUFACTURE OR SALE OF APPARATUS | SCALE:                            | NTS         | SHEET :  | 2 OF 3   |
| TORONTO, ONTARIO                                            |                                                                                                                                              | DRAWING                           | NUMBER      |          | ISSUE    |
| YOUR CONNECTION TO QUALITY & SERVICE                        |                                                                                                                                              | 3                                 | 42 Assembly |          | 1        |