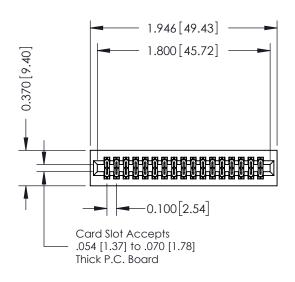

## **See Accompanying Pages for:**

- **Contact Bend Details**
- **Mounting Options**

| 342 / 392 Card Edge Connector |
|-------------------------------|
| Part Number: 392-034-521-201  |

342 ENG MASTER DATE: OCT. 06/09 J.LEE NTS SHEET 1 OF 3