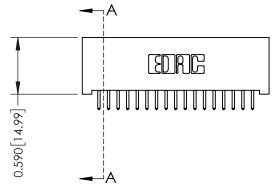

## 0.240 [6.10] Point of Contact 0.410[10.41] SECTION A-A

## **See Accompanying Pages for:**

- **Contact Bend Details**
- **Mounting Options**

| 342 / 392 Card Edge Connector |
|-------------------------------|
| Part Number: 392-034-521-201  |

342 ENG MASTER DATE: OCT. 06/09 J.LEE NTS SHEET 1 OF 3