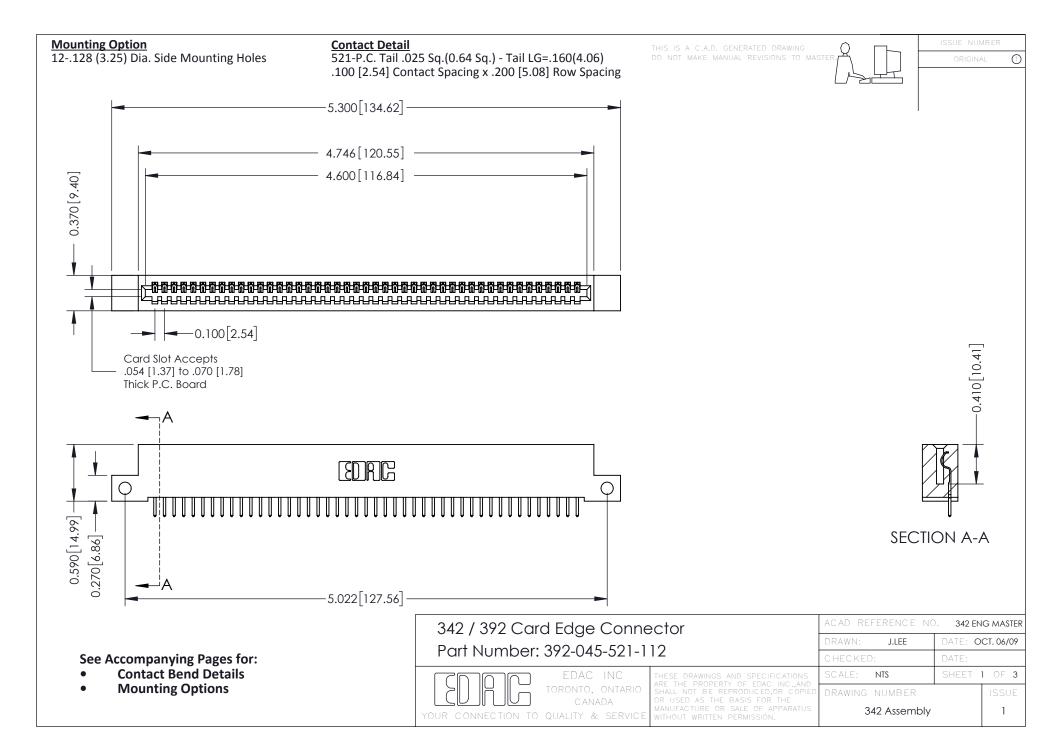

THIS IS A C.A.D. GENERATED DRAWING DO NOT MAKE MANUAL REVISIONS TO MASTER. ISSUE NUMBER

ORIGINAL

1



| 342 / 392 Series Card Edge Connector<br>Contact Bend Detail |                                                                                                                                                                                                  | ACAD REFERENCE NO. 342 ENG MASTER |             |                  |        |
|-------------------------------------------------------------|--------------------------------------------------------------------------------------------------------------------------------------------------------------------------------------------------|-----------------------------------|-------------|------------------|--------|
|