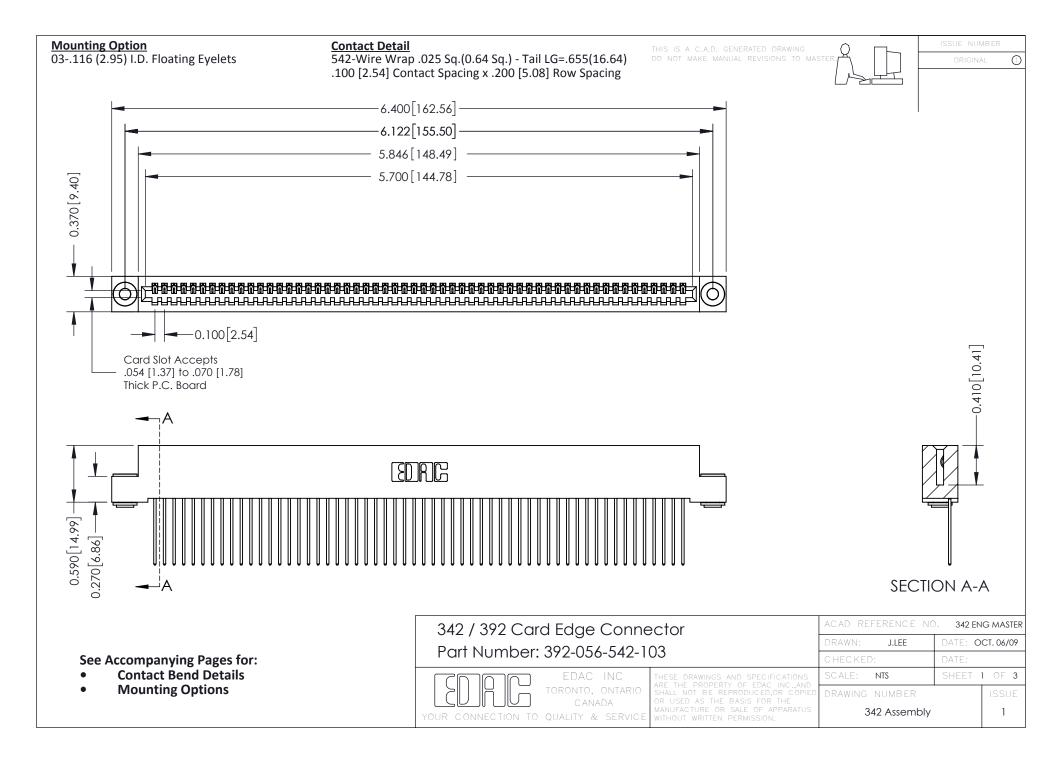

THIS IS A C.A.D. GENERATED DRAWING DO NOT MAKE MANUAL REVISIONS TO MASTER. ISSUE NUMBER

ORIGINAL

1



| 342 / 392 Series Card Edge Connector<br>Contact Bend Detail |                                                                                                                                                                                                  | ACAD REFERENCE NO. 342 ENG MASTER |             |                  |        |
|-------------------------------------------------------------|--------------------------------------------------------------------------------------------------------------------------------------------------------------------------------------------------|-----------------------------------|-------------|------------------|--------|
|