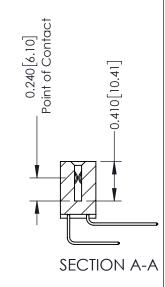

## **Mounting Option** 08-#4-40 Unified Threaded Inserts

**Contact Detail** 

558-90 Degree Bend (Code 541 Contacts) .100 [2.54] Contact Spacing x .200 [5.08] Row Spacing

342 Assembly

THIS IS A C.A.D. GENERATED DRAWING DO NOT MAKE MANUAL REVISIONS TO MASTER. ISSUE NUMBER

ORIGINAL

1

| 342 / 392 Series Card Edge Connector<br>Contact Bend Detail |                                                                                                                                                                                                  | ACAD REFERENCE NO. 342 ENG MASTER |             |                  |        |
|-------------------------------------------------------------|--------------------------------------------------------------------------------------------------------------------------------------------------------------------------------------------------|-----------------------------------|-------------|------------------|--------|
|                                                             |                                                                                                                                                                                                  | DRAWN:                            | J.LEE       | DATE: OCT. 06/09 |        |
|                                                             |                                                                                                                                                                                                  | CHECKED:                          |             | DATE:            |        |
| TORONTO, ONTARIO                                            | THESE DRAWINGS AND SPECIFICATIONS ARE THE PROPERTY OF EDAC INC. AND SHALL NOT BE REPRODUCED, OR COPIED OR USED AS THE BASIS FOR THE MANUFACTURE OR SALE OF APPARATUS WITHOUT WRITTEN PERMISSION. | SCALE:                            | NTS         | SHEET :          | 2 OF 3 |
|                                                             |                                                                                                                                                                                                  | DRAWING                           | NUMBER      |                  | ISSUE  |
| YOUR CONNECTION TO QUALITY & SERVICE                        |                                                                                                                                                                                                  | 3                                 | 42 Assembly |                  | 1      |