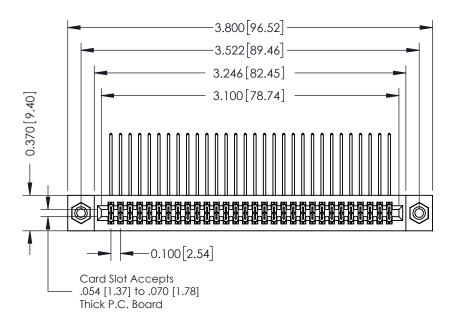

## **See Accompanying Pages for:**

- **Contact Bend Details**
- **Mounting Options**

342 / 392 Card Edge Connector Part Number: 392-060-558-208

YOUR CONNECTION TO QUALITY & SERVICE

CANADA

342 ENG MASTER J.LEE DATE: OCT. 06/09 SHEET 1 OF 3

342 Assembly

THIS IS A C.A.D. GENERATED DRAWING DO NOT MAKE MANUAL REVISIONS TO MASTER. ISSUE NUMBER

ORIGINAL

1

| 342 / 392 Series Card Edge Connector<br>Contact Bend Detail |                                                                                                                                                                                                  | ACAD REFERENCE NO. 342 ENG MASTER |             |                  |        |
|-------------------------------------------------------------|--------------------------------------------------------------------------------------------------------------------------------------------------------------------------------------------------|-----------------------------------|-------------|------------------|--------|
|                                                             |                                                                                                                                                                                                  | DRAWN:                            | J.LEE       | DATE: OCT. 06/09 |        |
|                                                             |                                                                                                                                                                                                  | CHECKED:                          |             | DATE:            |        |
| TORONTO, ONTARIO                                            | THESE DRAWINGS AND SPECIFICATIONS ARE THE PROPERTY OF EDAC INC. AND SHALL NOT BE REPRODUCED, OR COPIED OR USED AS THE BASIS FOR THE MANUFACTURE OR SALE OF APPARATUS WITHOUT WRITTEN PERMISSION. | SCALE:                            | NTS         | SHEET :          | 2 OF 3 |
|                                                             |                                                                                                                                                                                                  | DRAWING                           | NUMBER      |                  | ISSUE  |
| YOUR CONNECTION TO QUALITY & SERVICE                        |                                                                                                                                                                                                  | 3                                 | 42 Assembly |                  | 1      |