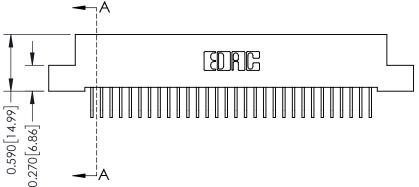

THIS IS A C.A.D. GENERATED DRAWING DO NOT MAKE MANUAL REVISIONS TO MASTER

ISSUE NUMBER

ORIGINAL

1

| 342 / 392 Card Edge Connector<br>Mounting Options |                                                                                                                                                                                               | ACAD REFERENCE NO. 342 ENG MASTER |                         |        |  |  |
|---------------------------------------------------|-----------------------------------------------------------------------------------------------------------------------------------------------------------------------------------------------|-----------------------------------|-------------------------|--------|--|--|
|                                                   |                                                                                                                                                                                               | DRAWN: J.LEE                      | DATE: <b>OCT. 06/09</b> |        |  |  |
|                                                   |                                                                                                                                                                                               | CHECKED:                          | DATE:                   |        |  |  |
| TORONTO, ONTARIO                                  | THESE DRAWINGS AND SPECIFICATIONS ARE THE PROPERTY OF EDAC INCAND SHALL NOT BE REPRODUCED,OR COPIED OR USED AS THE BASIS FOR THE MANUFACTURE OR SALE OF APPARATUS WITHOUT WRITTEN PERMISSION. | SCALE: NTS                        | SHEET :                 | 3 OF 3 |  |  |
|                                                   |                                                                                                                                                                                               | DRAWING NUMBER                    | •                       | ISSUE  |  |  |
| YOUR CONNECTION TO QUALITY & SERVICE              |                                                                                                                                                                                               | 342 Assembly                      |                         | 1      |  |  |