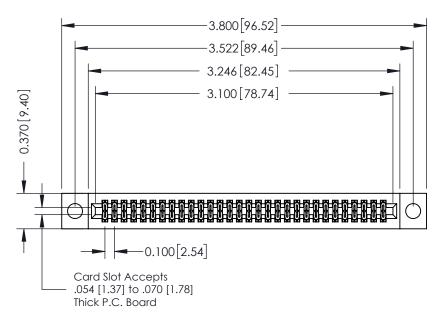

## **See Accompanying Pages for:**

- **Contact Bend Details**
- **Mounting Options**

342 / 392 Card Edge Connector Part Number: 392-060-560-204

YOUR CONNECTION TO QUALITY & SERVICE

| ACAD REFERENCE NO. 342 ENG MASTER |                  |  |  |  |
|-----------------------------------|------------------|--|--|--|
| DRAWN: J.LEE                      | DATE: OCT. 06/09 |  |  |  |
| CHECKED:                          | DATE:            |  |  |  |
| SCALE: NTS                        | SHEET 1 OF 3     |  |  |  |
| DRAWING NUMBER                    | ISSUE            |  |  |  |