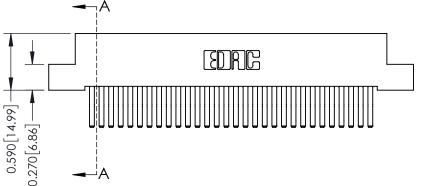

## **See Accompanying Pages for:**

- **Contact Bend Details**
- **Mounting Options**

342 / 392 Card Edge Connector Part Number: 392-060-560-204

YOUR CONNECTION TO QUALITY & SERVICE

| ACAD REFERENCE NO. 342 ENG MASTER |                  |  |  |  |
|-----------------------------------|------------------|--|--|--|
| DRAWN: J.LEE                      | DATE: OCT. 06/09 |  |  |  |
| CHECKED:                          | DATE:            |  |  |  |
| SCALE: NTS                        | SHEET 1 OF 3     |  |  |  |
| DRAWING NUMBER                    | ISSUE            |  |  |  |