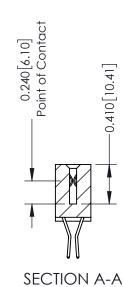

**Mounting Option** 

04-.156 (3.96) Dia. Mounting Holes

**Contact Detail** 

560-Extender Board Bend (Code 523 Contacts) .100 [2.54] Contact Spacing x .200 [5.08] Row Spacing

342 Assembly

THIS IS A C.A.D. GENERATED DRAWING DO NOT MAKE MANUAL REVISIONS TO MASTER. ISSUE NUMBER

ORIGINAL

1

| 342 / 392 Series Card Edge Connector<br>Contact Bend Detail |                                                                                                                                   | ACAD REFERENCE NO. 342 ENG MASTER |             |                  |        |
|-------------------------------------------------------------|-----------------------------------------------------------------------------------------------------------------------------------|-----------------------------------|-------------|------------------|--------|
|                                                             |                                                                                                                                   | DRAWN:                            | J.LEE       | DATE: OCT. 06/09 |        |
|                                                             |                                                                                                                                   | CHECKED:                          |             | DATE:            |        |
| EDAC INC                                                    | ARE THE PROPERTY OF EDAC INC.,AND SHALL NOT BE REPRODUCED,OR COPIED OR USED AS THE BASIS FOR THE MANUFACTURE OR SALE OF APPARATUS | SCALE:                            | NTS         | SHEET :          | 2 OF 3 |
| TORONTO, ONTARIO                                            |                                                                                                                                   | DRAWING                           | NUMBER      |                  | ISSUE  |
| YOUR CONNECTION TO QUALITY & SERVICE                        |                                                                                                                                   | 3                                 | 42 Assembly |                  | 1      |