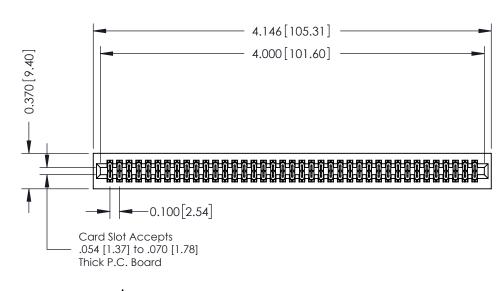

**Mounting Option** 01-No Mounting Lugs

**Contact Detail** 

544-Wire Wrap .050x.025(1.27x0.64) - Tail LG=.760(19.30) DO NOT MAKE MANUAL REVISIONS TO MASTER .100 [2.54] Contact Spacing x .200 [5.08] Row Spacing

**See Accompanying Pages for:** 

- **Contact Bend Details**
- **Mounting Options**

342 / 392 Card Edge Connector Part Number: 392-078-544-201

YOUR CONNECTION TO QUALITY & SERVICE

342 ENG MASTER J.LEE DATE: OCT. 06/09 SHEET 1 OF 3