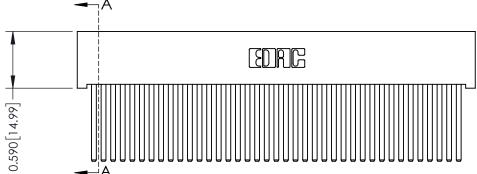

342 Assembly

THIS IS A C.A.D. GENERATED DRAWING DO NOT MAKE MANUAL REVISIONS TO MASTER. ISSUE NUMBER

ORIGINAL

1

| 342 / 392 Series Card Edge Connector<br>Contact Bend Detail |                                                                                                                                                                                                  | ACAD REFERENCE NO. 342 ENG MASTER |             |                  |        |
|-------------------------------------------------------------|--------------------------------------------------------------------------------------------------------------------------------------------------------------------------------------------------|-----------------------------------|-------------|------------------|--------|
|                                                             |                                                                                                                                                                                                  | DRAWN:                            | J.LEE       | DATE: OCT. 06/09 |        |
|                                                             |                                                                                                                                                                                                  | CHECKED:                          |             | DATE:            |        |
| TORONTO, ONTARIO                                            | THESE DRAWINGS AND SPECIFICATIONS ARE THE PROPERTY OF EDAC INC. AND SHALL NOT BE REPRODUCED, OR COPIED OR USED AS THE BASIS FOR THE MANUFACTURE OR SALE OF APPARATUS WITHOUT WRITTEN PERMISSION. | SCALE:                            | NTS         | SHEET :          | 2 OF 3 |
|                                                             |                                                                                                                                                                                                  | DRAWING                           | NUMBER      |                  | ISSUE  |
| YOUR CONNECTION TO QUALITY & SERVICE                        |                                                                                                                                                                                                  | 3                                 | 42 Assembly |                  | 1      |