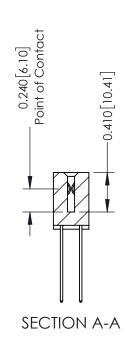

**Mounting Option** 01-No Mounting Lugs

**Contact Detail** 

544-Wire Wrap .050x.025(1.27x0.64) - Tail LG=.760(19.30) DO NOT MAKE MANUAL REVISIONS TO MASTER .100 [2.54] Contact Spacing x .200 [5.08] Row Spacing

342 Assembly

THIS IS A C.A.D. GENERATED DRAWING DO NOT MAKE MANUAL REVISIONS TO MASTER. ISSUE NUMBER

ORIGINAL

1

| 342 / 392 Series Card Edge Connector<br>Contact Bend Detail |                                                                                                                                                                                                  | ACAD REFERENCE NO. 342 ENG MASTER |             |                  |        |
|-------------------------------------------------------------|--------------------------------------------------------------------------------------------------------------------------------------------------------------------------------------------------|-----------------------------------|-------------|------------------|--------|
|                                                             |                                                                                                                                                                                                  | DRAWN:                            | J.LEE       | DATE: OCT. 06/09 |        |
|                                                             |                                                                                                                                                                                                  | CHECKED:                          |             | DATE:            |        |
| TORONTO, ONTARIO                                            | THESE DRAWINGS AND SPECIFICATIONS ARE THE PROPERTY OF EDAC INC. AND SHALL NOT BE REPRODUCED, OR COPIED OR USED AS THE BASIS FOR THE MANUFACTURE OR SALE OF APPARATUS WITHOUT WRITTEN PERMISSION. | SCALE:                            | NTS         | SHEET :          | 2 OF 3 |
|                                                             |                                                                                                                                                                                                  | DRAWING                           | NUMBER      |                  | ISSUE  |
| YOUR CONNECTION TO QUALITY & SERVICE                        |                                                                                                                                                                                                  | 3                                 | 42 Assembly |                  | 1      |