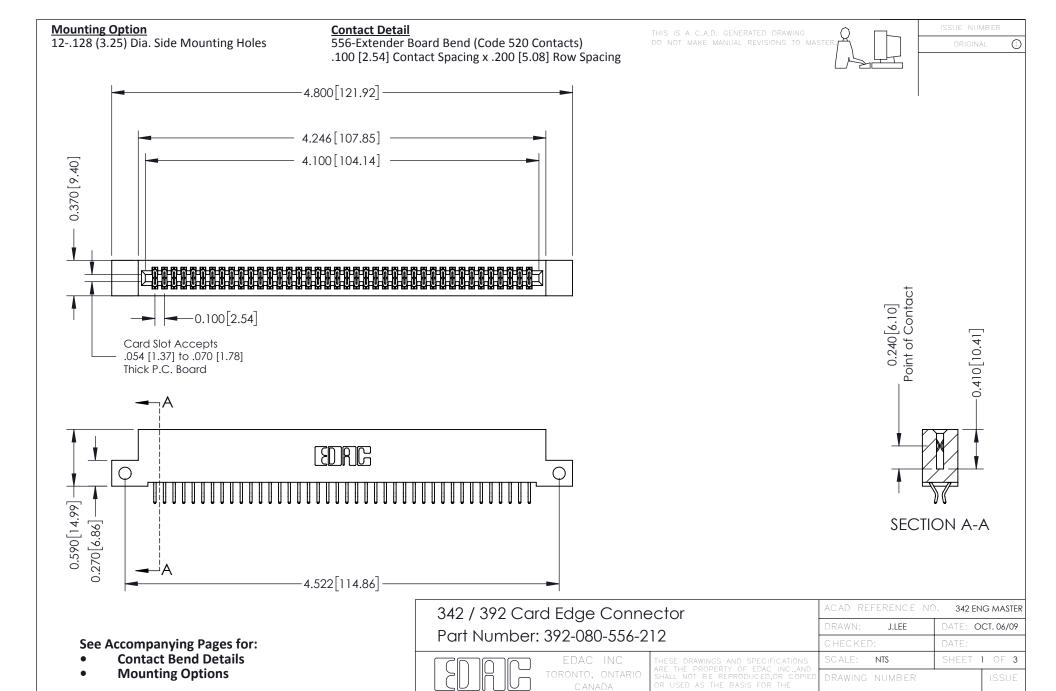

YOUR CONNECTION TO QUALITY & SERVICE

342 Assembly

THIS IS A C.A.D. GENERATED DRAWING DO NOT MAKE MANUAL REVISIONS TO MASTER. ISSUE NUMBER

ORIGINAL

1



| 342 / 392 Series Card Edge Connector<br>Contact Bend Detail |                                                                                                                                                                                                  | ACAD REFERENCE NO. 342 ENG MASTER |             |                  |        |
|-------------------------------------------------------------|--------------------------------------------------------------------------------------------------------------------------------------------------------------------------------------------------|-----------------------------------|-----------