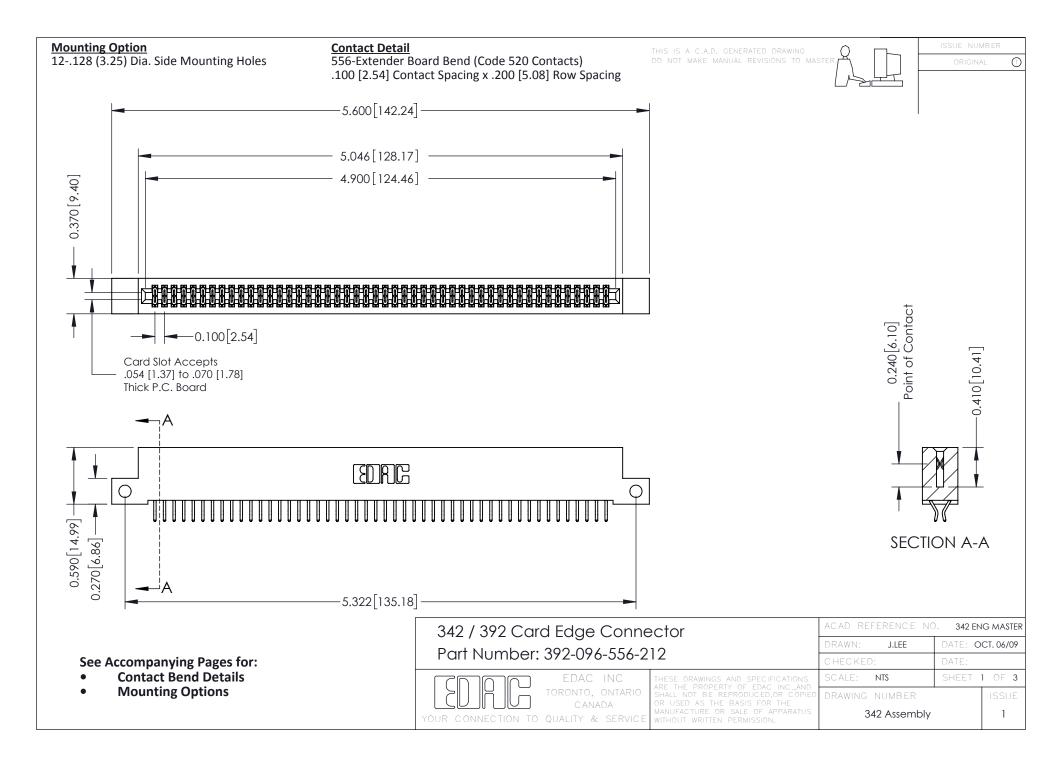

THIS IS A C.A.D. GENERATED DRAWING DO NOT MAKE MANUAL REVISIONS TO MASTER. ISSUE NUMBER

ORIGINAL

1



| 342 / 392 Series Card Edge Connector<br>Contact Bend Detail |                                                                                                                                                                                                  | ACAD REFERENCE NO. 342 ENG MASTER |             |                  |        |
|-------------------------------------------------------------|--------------------------------------------------------------------------------------------------------------------------------------------------------------------------------------------------|-----------------------------------|-------------|------------------|--------|
|