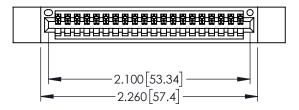

<u>Contact Dimensions:</u>
525-P.C. Tail .018 Sq.(0.46 Sq.) - Tail LG=.150(3.81)
.100 (2.54) Contact Spacing x .200 (5.08) Row Spacing

..330[8.38] CARD SLOT .160[4.06] POINT OF CONTACT

1

INSULATOR MATERIAL: THERMOPLASTIC PBT BLACK, UL 94V-0

CONTACT MATERIAL; COPPER TIN ALLOY CONTACT PLATING: GOLD ON THE MATING AREA, TIN PLATING ON THE CONTACT TAILS, NICKEL UNDERPLATE

| 345/395 SERIES CARD EDGE CONNECTOR |
|------------------------------------|
| PART NUMBER: 395-020-525-612       |