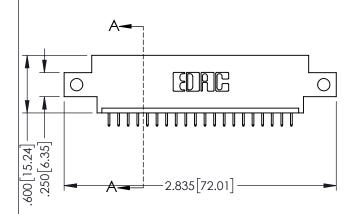

<u>Contact Dimensions:</u>
525-P.C. Tail .018 Sq.(0.46 Sq.) - Tail LG=.150(3.81)
.100 (2.54) Contact Spacing x .200 (5.08) Row Spacing

..330[8.38] CARD SLOT .160[4.06] POINT OF CONTACT

1

INSULATOR MATERIAL: THERMOPLASTIC PBT BLACK, UL 94V-0

CONTACT MATERIAL; COPPER TIN ALLOY CONTACT PLATING: GOLD ON THE MATING AREA, TIN PLATING ON THE CONTACT TAILS, NICKEL UNDERPLATE

| 345/395 SERIES CARD EDGE CONNECTOR |
|------------------------------------|
| PART NUMBER: 395-020-525-612       |