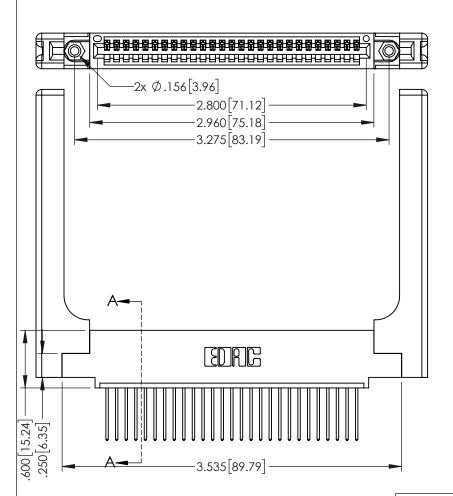

| 345/395 SERIES CARD EDGE CONNECTOR |
|------------------------------------|
| PART NUMBER: 395-027-540-458       |

EDNG

TORONTO, ONTARIO CANADA

YOUR CONNECTION TO QUALITY & SERVICE

| THESE DRAWINGS AND SPECIFICATIONS<br>ARE THE PROPERTY OF EDAC INC.,AND<br>SHALL NOT BE REPRODUCED,OR COPIED<br>OR USED AS THE BASIS FOR THE |
|---------------------------------------------------------------------------------------------------------------------------------------------|
| MANUFACTURE OR SALE OF APPARATUS WITHOUT WRITTEN PERMISSION.                                                                                |

| ACAD REFERENCE NO. 345-ENG-MASTER |                  |       |  |  |
|-----------------------------------|------------------|-------|--|--|
| DRAWN: R.STA.MONICA               | DATE:MAY.16/2017 |       |  |  |
| CHECKED:                          | DATE:            |       |  |  |
| SCALE: 1:1                        | SHEET 1          | OF 2  |  |  |
| DRAWING NUMBER                    |                  | ISSUE |  |  |
| 345-ENG-MASTER                    | 1                |       |  |  |