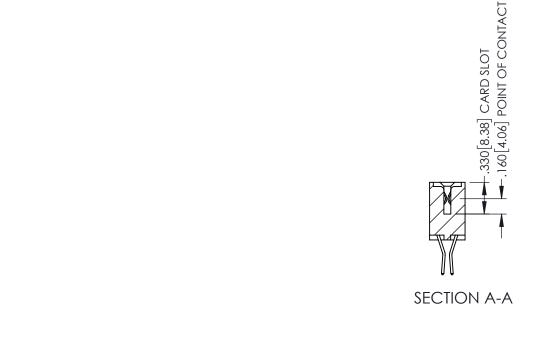

PART NUMBER: 395-036-560-208

345/395 SERIES CARD EDGE CONNECTOR

YOUR CONNECTION TO QUALITY & SERVICE

| THESE DRAWINGS AND SPECIFICATIONS ARE THE PROPERTY OF EDAC INC.,AND SHALL NOT BE REPRODUCED,OR COPIEC OR USED AS THE BASIS FOR THE MANUFACTURE OR SALE OF APPARATUS WITHOUT WRITTEN PERMISSION. |
|-------------------------------------------------------------------------------------------------------------------------------------------------------------------------------------------------|
| ARE THE PROPERTY OF EDAC INC.,AND                                                                                                                                                               |
| SHALL NOT BE REPRODUCED,OR COPIED                                                                                                                                                               |
| OR USED AS THE BASIS FOR THE                                                                                                                                                                    |
| MANUFACTURE OR SALE OF APPARATUS                                                                                                                                                                |
| WITHOUT WRITTEN PERMISSION.                                                                                                                                                                     |
|                                                                                                                                                                                                 |

ACAD REFERENCE NO. 345-ENG-MASTER

**Contact Code 558** 

Contact Code 559

Contact Code 560

INSULATOR MATERIAL: THERMOPLASTIC POLYESTER, UL 94V-0 DAP MATERIAL AVAILABLE UPON REQUEST

CONTACT MATERIAL; COPPER ALLOY CONTACT PLATING: GOLD ON THE MATING AREA, TIN PLATING ON THE CONTACT TAILS, NICKEL UNDERPLATE