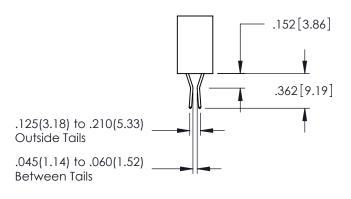

ACAD REFERENCE NO. 345-ENG-MASTER

**Contact Code 558** 

Contact Code 559

Contact Code 560

INSULATOR MATERIAL: THERMOPLASTIC POLYESTER, UL 94V-0 DAP MATERIAL AVAILABLE UPON REQUEST

CONTACT MATERIAL; COPPER ALLOY CONTACT PLATING: GOLD ON THE MATING AREA, TIN PLATING ON THE CONTACT TAILS, NICKEL UNDERPLATE