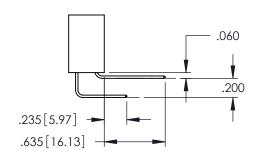

PART NUMBER: 395-036-560-208

345/395 SERIES CARD EDGE CONNECTOR

YOUR CONNECTION TO QUALITY & SERVICE

| THESE DRAWINGS AND SPECIFICATIONS ARE THE PROPERTY OF EDAC INC.,AND SHALL NOT BE REPRODUCED,OR COPIEC OR USED AS THE BASIS FOR THE MANUFACTURE OR SALE OF APPARATUS WITHOUT WRITTEN PERMISSION. |
|-------------------------------------------------------------------------------------------------------------------------------------------------------------------------------------------------|
| ARE THE PROPERTY OF EDAC INC.,AND                                                                                                                                                               |
| SHALL NOT BE REPRODUCED,OR COPIED                                                                                                                                                               |
| OR USED AS THE BASIS FOR THE                                                                                                                                                                    |
| MANUFACTURE OR SALE OF APPARATUS                                                                                                                                                                |
| WITHOUT WRITTEN PERMISSION.                                                                                                                                                                     |
|                                                                                                                                                                                                 |

ACAD REFERENCE NO. 345-ENG-MASTER

**Contact Code 558** 

Contact Code 559

Contact Code 560

INSULATOR MATERIAL: THERMOPLASTIC POLYESTER, UL 94V-0 DAP MATERIAL AVAILABLE UPON REQUEST

CONTACT MATERIAL; COPPER ALLOY CONTACT PLATING: GOLD ON THE MATING AREA, TIN PLATING ON THE CONTACT TAILS, NICKEL UNDERPLATE