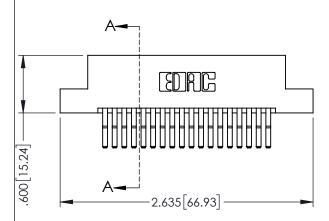

PART NUMBER: 395-036-560-208

345/395 SERIES CARD EDGE CONNECTOR

YOUR CONNECTION TO QUALITY & SERVICE

| THESE DRAWINGS AND SPECIFICATIONS ARE THE PROPERTY OF EDAC INC.,AND SHALL NOT BE REPRODUCED,OR COPIEC OR USED AS THE BASIS FOR THE MANUFACTURE OR SALE OF APPARATUS WITHOUT WRITTEN PERMISSION. |
|-------------------------------------------------------------------------------------------------------------------------------------------------------------------------------------------------|
| ARE THE PROPERTY OF EDAC INC.,AND                                                                                                                                                               |
| SHALL NOT BE REPRODUCED,OR COPIED                                                                                                                                                               |
| OR USED AS THE BASIS FOR THE                                                                                                                                                                    |
| MANUFACTURE OR SALE OF APPARATUS                                                                                                                                                                |
| WITHOUT WRITTEN PERMISSION.                                                                                                                                                                     |
|                                                                                                                                                                                                 |

ACAD REFERENCE NO. 345-ENG-MASTER

**Contact Code 558** 

Contact Code 559

Contact Code 560

INSULATOR MATERIAL: THERMOPLASTIC POLYESTER, UL 94V-0 DAP MATERIAL AVAILABLE UPON REQUEST

CONTACT MATERIAL; COPPER ALLOY CONTACT PLATING: GOLD ON THE MATING AREA, TIN PLATING ON THE CONTACT TAILS, NICKEL UNDERPLATE