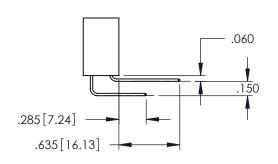

ACAD REFERENCE NO. 345-ENG-MASTER

**Contact Code 558** 

Contact Code 559

Contact Code 560

INSULATOR MATERIAL: THERMOPLASTIC POLYESTER, UL 94V-0 DAP MATERIAL AVAILABLE UPON REQUEST

CONTACT MATERIAL; COPPER ALLOY CONTACT PLATING: GOLD ON THE MATING AREA, TIN PLATING ON THE CONTACT TAILS, NICKEL UNDERPLATE