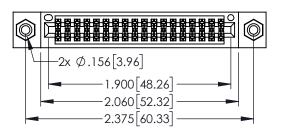

PART NUMBER: 395-036-560-208

345/395 SERIES CARD EDGE CONNECTOR

YOUR CONNECTION TO QUALITY & SERVICE

| THESE DRAWINGS AND SPECIFICATIONS ARE THE PROPERTY OF EDAC INC.,AND SHALL NOT BE REPRODUCED,OR COPIEC OR USED AS THE BASIS FOR THE MANUFACTURE OR SALE OF APPARATUS WITHOUT WRITTEN PERMISSION. |
|-------------------------------------------------------------------------------------------------------------------------------------------------------------------------------------------------|
| ARE THE PROPERTY OF EDAC INC.,AND                                                                                                                                                               |
| SHALL NOT BE REPRODUCED,OR COPIED                                                                                                                                                               |
| OR USED AS THE BASIS FOR THE                                                                                                                                                                    |
| MANUFACTURE OR SALE OF APPARATUS                                                                                                                                                                |
| WITHOUT WRITTEN PERMISSION.                                                                                                                                                                     |
|                                                                                                                                                                                                 |

ACAD REFERENCE NO. 345-ENG-MASTER

**Contact Code 558** 

Contact Code 559

Contact Code 560

INSULATOR MATERIAL: THERMOPLASTIC POLYESTER, UL 94V-0 DAP MATERIAL AVAILABLE UPON REQUEST

CONTACT MATERIAL; COPPER ALLOY CONTACT PLATING: GOLD ON THE MATING AREA, TIN PLATING ON THE CONTACT TAILS, NICKEL UNDERPLATE