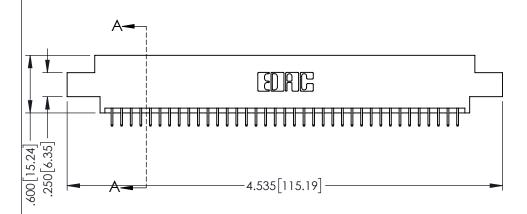

.107 [2.72] .082 [2.08] .157 [4] .232 [5.89] .125(3.18) to .210(5.33) .125(3.18) to .210(5.33) Outside Tails Outside Tails .045(1.14) to .060(1.52) .045(1.14) to .060(1.52) Between Tails Between Tails **Contact Code 555 Contact Code 556** 

**Contact Code 558** 

## **Contact Code 559**

Contact Code 560

INSULATOR MATERIAL: THERMOPLASTIC POLYESTER, UL 94V-0

DAP MATERIAL AVAILABLE UPON REQUEST

CONTACT MATERIAL; COPPER ALLOY

CONTACT PLATING: GOLD ON THE MATING AREA, TIN PLATING ON THE CONTACT TAILS, NICKEL UNDERPLATE

## 345/395 SERIES CARD EDGE CONNECTOR CONTACT CODE 555,556,558,559,560 DIMENSIONS

YOUR CONNECTION TO QUALITY & SERVICE

|    | ACAD REFERENCE NO   | . 345-ENG-MASTER |
|----|---------------------|------------------|
|    | DRAWN: R.STA.MONICA | DATE:MAY.16/2017 |
| )  | CHECKED:            | DATE:            |
| ,  | SCALE: 1:1          | SHEET 2 OF 2     |
| ΞD | DRAWING NUMBER      | ISSUE            |