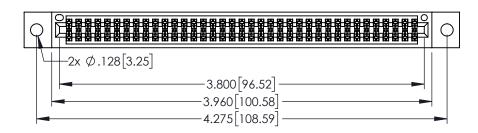

<u>Contact Dimensions:</u>
525-P.C. Tail .018 Sq.(0.46 Sq.) - Tail LG=.150(3.81)
.100 (2.54) Contact Spacing x .200 (5.08) Row Spacing

1

..330[8.38] CARD SLOT .160[4.06] POINT OF CONTACT **SECTION A-A** 

INSULATOR MATERIAL: THERMOPLASTIC PBT BLACK, UL 94V-0

CONTACT MATERIAL; COPPER TIN ALLOY

CONTACT PLATING: GOLD ON THE MATING AREA, TIN PLATING ON THE CONTACT TAILS, NICKEL UNDERPLATE

| 345/395 SERIES CARD EDGE CONNECTOR |
|------------------------------------|
| PART NUMBER: 395-074-525-802       |

| ACAD REFERENCE NO. 345-ENG-MASTER |                 |           |  |  |
|-----------------------------------|-----------------|-----------|--|--|
| DRAWN: R.STA.MONICA               | DATE: <b>MA</b> | Y.16/2017 |  |  |
| CHECKED:                          | DATE:           |           |  |  |
| SCALE: 1:1                        | SHEET 1         | OF 2      |  |  |
| DRAWING NUMBER                    |                 | ISSUE     |  |  |
| 345-ENG-MASTER                    |                 | 1         |  |  |