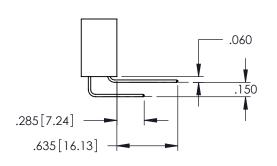

<u>Contact Dimensions:</u>
525-P.C. Tail .018 Sq.(0.46 Sq.) - Tail LG=.150(3.81)
.100 (2.54) Contact Spacing x .200 (5.08) Row Spacing

1

..330[8.38] CARD SLOT .160[4.06] POINT OF CONTACT **SECTION A-A** 

INSULATOR MATERIAL: THERMOPLASTIC PBT BLACK, UL 94V-0

CONTACT MATERIAL; COPPER TIN ALLOY

CONTACT PLATING: GOLD ON THE MATING AREA, TIN PLATING ON THE CONTACT TAILS, NICKEL UNDERPLATE

| 345/395 SERIES CARD EDGE CONNECTOR |
|------------------------------------|
| PART NUMBER: 395-074-525-802       |