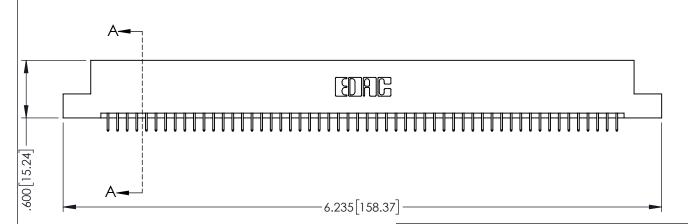

INSULATOR MATERIAL: THERMOPLASTIC PBT BLACK, UL 94V-0

CONTACT MATERIAL; COPPER TIN ALLOY

CONTACT PLATING: GOLD ON THE MATING AREA, TIN PLATING ON THE CONTACT TAILS, NICKEL UNDERPLATE

| 345/395 SERIES CARD EDGE CONNECTOR |
|------------------------------------|
| PART NUMBER: 395-108-525-204       |