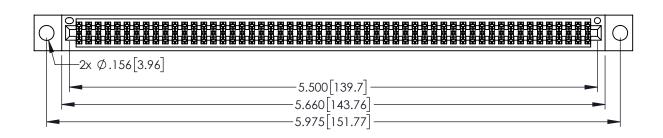

<u>Contact Dimensions:</u>
525-P.C. Tail .018 Sq.(0.46 Sq.) - Tail LG=.150(3.81)
.100 (2.54) Contact Spacing x .200 (5.08) Row Spacing

1

..330[8.38] CARD SLOT .160[4.06] POINT OF CONTACT **SECTION A-A** 

INSULATOR MATERIAL: THERMOPLASTIC PBT BLACK, UL 94V-0

CONTACT MATERIAL; COPPER TIN ALLOY

CONTACT PLATING: GOLD ON THE MATING AREA, TIN PLATING ON THE CONTACT TAILS, NICKEL UNDERPLATE

| 345/395 SERIES CARD EDGE CONNECTOR |
|------------------------------------|
| PART NUMBER: 395-108-525-204       |