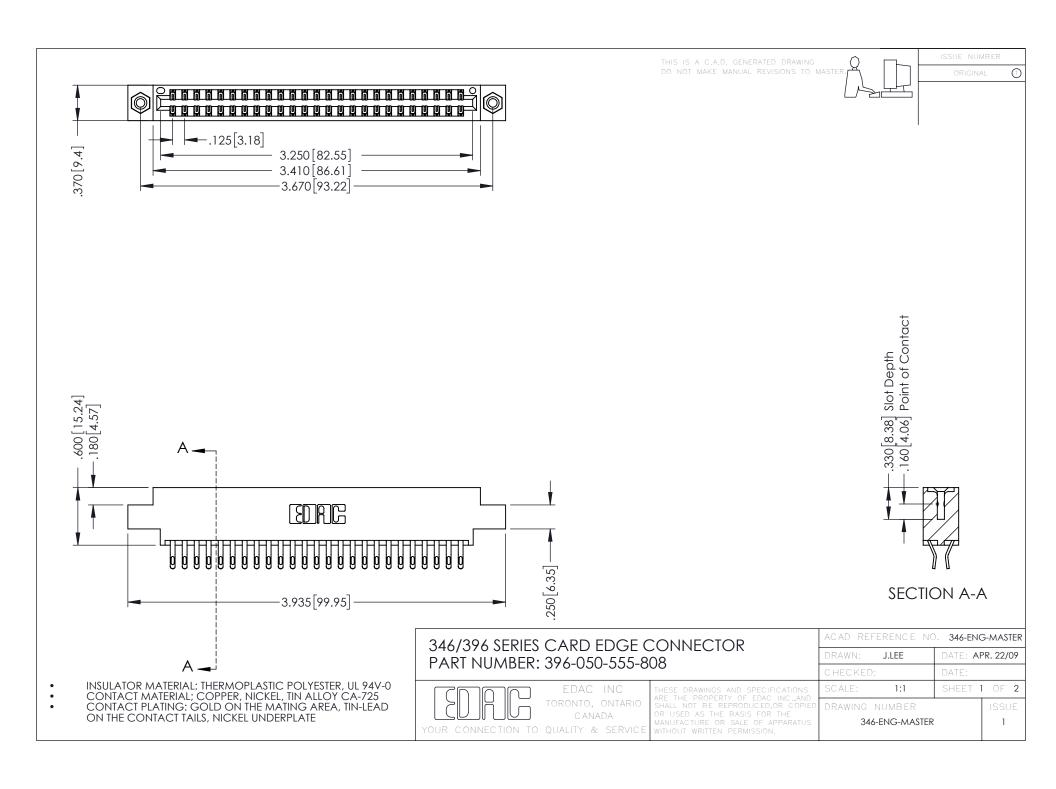

**Contact Code 555** 

**Contact Code 556** 

INSULATOR MATERIAL: THERMOPLASTIC POLYESTER, UL 94V-0 CONTACT MATERIAL; COPPER, NICKEL, TIN ALLOY CA-725

CONTACT PLATING: GOLD ON THE MATING AREA, TIN-LEAD ON THE CONTACT TAILS, NICKEL UNDERPLATE

## 346/396 SERIES CARD EDGE CONNECTOR CONTACT CODE 555,556,558,559,560 DIMENSIONS

YOUR CONNECTION TO QUALITY & SERVICE

|   | ACAD REFERENCE NO. 346-ENG-MASTER |                  |
|---|-----------------------------------|------------------|
|   | DRAWN: J.LEE                      | DATE: APR. 22/09 |
|   | CHECKED:                          | DATE:            |
|   | SCALE: 1:1                        | SHEET 2 OF 2     |
| D | DRAWING NUMBER                    | ISSUE            |

346-ENG-MASTER